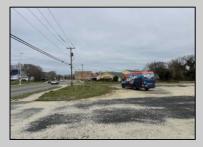

## **COMMENTS**

Investor alert! Commercial zoning in a high traffic area! Located on highly traveled MacArthur Blvd heading into Ocean City. Land Fronts MacArthur Blvd, Centre Ave and Dobbs Ave in Somers Point NJ. approximately 4 acres. Visibility and accessibility make this one of the best business locations in Somers Point. Approximate Traffic per day ranges from 15,000 to 50,000 depending on the season per DOT online.