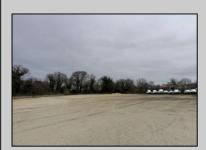

## **COMMENTS**

Investor alert! Commercial zoning in a high traffic area! Located on highly traveled MacArthur Blvd heading into Ocean City. Land Fronts MacArthur Blvd, Centre Ave and Dobbs Ave in Somers Point NJ. approximately 4 acres. Visibility and accessibility make this one of the best business locations in Somers Point. Approximate Traffic per day ranges from 15,000 to 50,000 depending on the season per DOT online.