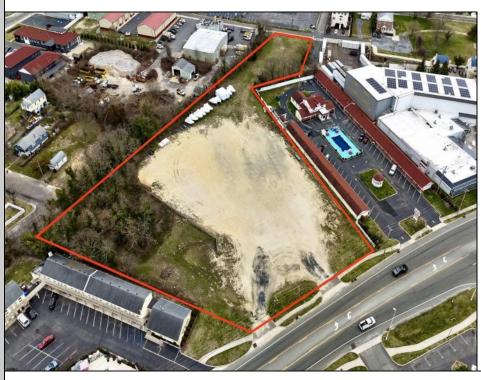

## **COMMENTS**

Investor alert! Commercial zoning in a high traffic area! Located on highly traveled MacArthur Blvd heading into Ocean City. Land Fronts MacArthur Blvd, Centre Ave and Dobbs Ave in Somers Point NJ. approximately 4 acres. Visibility and accessibility make this one of the best business locations in Somers Point. Approximate Traffic per day ranges from 15,000 to 50,000 depending on the season per DOT online.