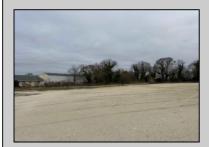

## **COMMENTS**

Investor alert! Commercial zoning in a high traffic area! Located on highly traveled MacArthur Blvd heading into Ocean City. Land Fronts MacArthur Blvd, Centre Ave and Dobbs Ave in Somers Point NJ. approximately 4 acres. Visibility and accessibility make this one of the best business locations in Somers Point. Approximate Traffic per day ranges from 15,000 to 50,000 depending on the season per DOT online.