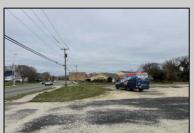

## **COMMENTS**

Investor alert! Commercial zoning in a high traffic area! Located on highly traveled MacArthur Blvd heading into Ocean City. Land Fronts MacArthur Blvd, Centre Ave and Dobbs Ave in Somers Point NJ. approximately 4 acres. Visibility and accessibility make this one of the best business locations in Somers Point. Approximate Traffic per day ranges from 15,000 to 50,000 depending on the season per DOT online.