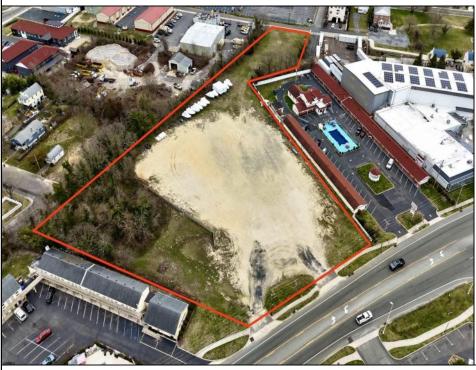

## COMMENTS

Investor alert! Commercial zoning in a high traffic area! Located on highly traveled MacArthur Blvd heading into Ocean City. Land Fronts MacArthur Blvd, Centre Ave and Dobbs Ave in Somers Point NJ. approximately 4 acres. Visibility and accessibility make this one of the best business locations in Somers Point. Approximate Traffic per day ranges from 15,000 to 50,000 depending on the season per DOT online.