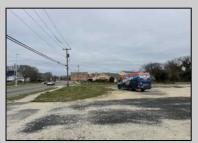

## **COMMENTS**

Investor alert! Commercial zoning in a high traffic area! Located on highly traveled MacArthur Blvd heading into Ocean City. Land Fronts MacArthur Blvd, Centre Ave and Dobbs Ave in Somers Point NJ. approximately 4 acres. Visibility and accessibility make this one of the best business locations in Somers Point. Approximate Traffic per day ranges from 15,000 to 50,000 depending on the season per DOT online.