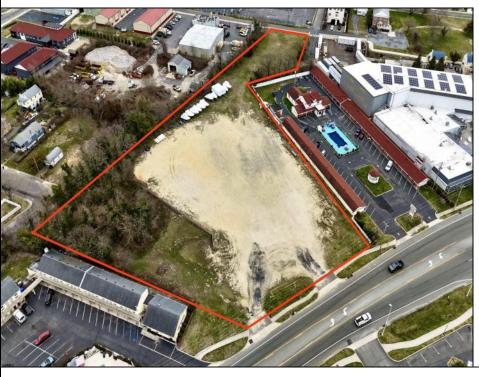

## **COMMENTS**

Investor alert! Commercial zoning in a high traffic area! Located on highly traveled MacArthur Blvd heading into Ocean City. Land Fronts MacArthur Blvd, Centre Ave and Dobbs Ave in Somers Point NJ. approximately 4 acres. Visibility and accessibility make this one of the best business locations in Somers Point. Approximate Traffic per day ranges from 15,000 to 50,000 depending on the season per DOT online.