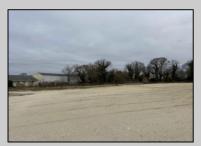

## **COMMENTS**

Investor alert! Commercial zoning in a high traffic area! Located on highly traveled MacArthur Blvd heading into Ocean City. Land Fronts MacArthur Blvd, Centre Ave and Dobbs Ave in Somers Point NJ. approximately 4 acres. Visibility and accessibility make this one of the best business locations in Somers Point. Approximate Traffic per day ranges from 15,000 to 50,000 depending on the season per DOT online.