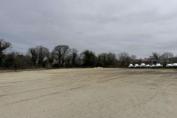

## COMMENTS

Investor alert! Commercial zoning in a high traffic area! Located on highly traveled MacArthur Blvd heading into Ocean City. Land Fronts MacArthur Blvd, Centre Ave and Dobbs Ave in Somers Point NJ. approximately 4 acres. Visibility and accessibility make this one of the best business locations in Somers Point. Approximate Traffic per day ranges from 15,000 to 50,000 depending on the season per DOT online.