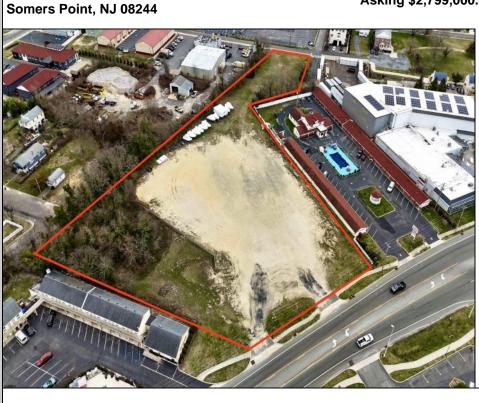

## COMMENTS

Investor alert! Commercial zoning in a high traffic area! Located on highly traveled MacArthur Blvd heading into Ocean City. Land Fronts MacArthur Blvd, Centre Ave and Dobbs Ave in Somers Point NJ. approximately 4 acres. Visibility and accessibility make this one of the best business locations in Somers Point. Approximate Traffic per day ranges from 15,000 to 50,000 depending on the season per DOT online.