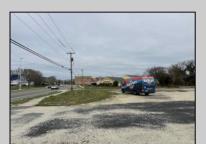

## **COMMENTS**

Investor alert! Commercial zoning in a high traffic area! Located on highly traveled MacArthur Blvd heading into Ocean City. Land Fronts MacArthur Blvd, Centre Ave and Dobbs Ave in Somers Point NJ. approximately 4 acres. Visibility and accessibility make this one of the best business locations in Somers Point. Approximate Traffic per day ranges from 15,000 to 50,000 depending on the season per DOT online.