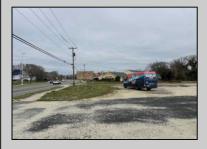

## **COMMENTS**

Investor alert! Commercial zoning in a high traffic area! Located on highly traveled MacArthur Blvd heading into Ocean City. Land Fronts MacArthur Blvd, Centre Ave and Dobbs Ave in Somers Point NJ. approximately 4 acres. Visibility and accessibility make this one of the best business locations in Somers Point. Approximate Traffic per day ranges from 15,000 to 50,000 depending on the season per DOT online.