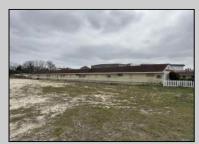

## **COMMENTS**

Investor alert! Commercial zoning in a high traffic area! Located on highly traveled MacArthur Blvd heading into Ocean City. Land Fronts MacArthur Blvd, Centre Ave and Dobbs Ave in Somers Point NJ. approximately 4 acres. Visibility and accessibility make this one of the best business locations in Somers Point. Approximate Traffic per day ranges from 15,000 to 50,000 depending on the season per DOT online.