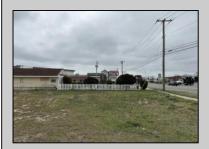

## **COMMENTS**

Investor alert! Commercial zoning in a high traffic area! Located on highly traveled MacArthur Blvd heading into Ocean City. Land Fronts MacArthur Blvd, Centre Ave and Dobbs Ave in Somers Point NJ. approximately 4 acres. Visibility and accessibility make this one of the best business locations in Somers Point. Approximate Traffic per day ranges from 15,000 to 50,000 depending on the season per DOT online.