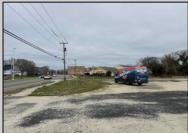

## **COMMENTS**

Investor alert! Commercial zoning in a high traffic area! Located on highly traveled MacArthur Blvd heading into Ocean City. Land Fronts MacArthur Blvd, Centre Ave and Dobbs Ave in Somers Point NJ. approximately 4 acres. Visibility and accessibility make this one of the best business locations in Somers Point. Approximate Traffic per day ranges from 15,000 to 50,000 depending on the season per DOT online.