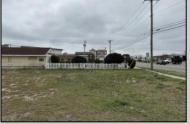

## **COMMENTS**

Investor alert! Commercial zoning in a high traffic area! Located on highly traveled MacArthur Blvd heading into Ocean City. Land Fronts MacArthur Blvd, Centre Ave and Dobbs Ave in Somers Point NJ. approximately 4 acres. Visibility and accessibility make this one of the best business locations in Somers Point. Approximate Traffic per day ranges from 15,000 to 50,000 depending on the season per DOT online.