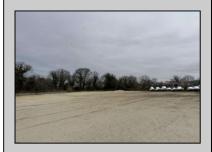

## **COMMENTS**

Investor alert! Commercial zoning in a high traffic area! Located on highly traveled MacArthur Blvd heading into Ocean City. Land Fronts MacArthur Blvd, Centre Ave and Dobbs Ave in Somers Point NJ. approximately 4 acres. Visibility and accessibility make this one of the best business locations in Somers Point. Approximate Traffic per day ranges from 15,000 to 50,000 depending on the season per DOT online.