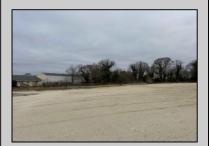

## **COMMENTS**

Investor alert! Commercial zoning in a high traffic area! Located on highly traveled MacArthur Blvd heading into Ocean City. Land Fronts MacArthur Blvd, Centre Ave and Dobbs Ave in Somers Point NJ. approximately 4 acres. Visibility and accessibility make this one of the best business locations in Somers Point. Approximate Traffic per day ranges from 15,000 to 50,000 depending on the season per DOT online.