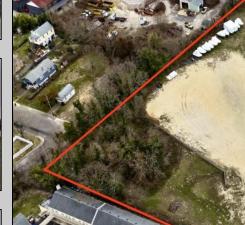

## **COMMENTS**

Investor alert! Commercial zoning in a high traffic area! Located on highly traveled MacArthur Blvd heading into Ocean City. Land Fronts MacArthur Blvd, Centre Ave and Dobbs Ave in Somers Point NJ. approximately 4 acres. Visibility and accessibility make this one of the best business locations in Somers Point. Approximate Traffic per day ranges from 15,000 to 50,000 depending on the season per DOT online.