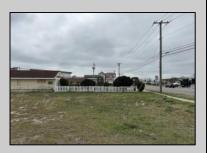

## **COMMENTS**

Investor alert! Commercial zoning in a high traffic area! Located on highly traveled MacArthur Blvd heading into Ocean City. Land Fronts MacArthur Blvd, Centre Ave and Dobbs Ave in Somers Point NJ. approximately 4 acres. Visibility and accessibility make this one of the best business locations in Somers Point. Approximate Traffic per day ranges from 15,000 to 50,000 depending on the season per DOT online.