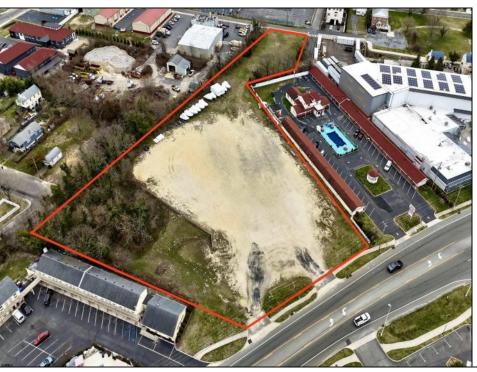

## **COMMENTS**

Investor alert! Commercial zoning in a high traffic area! Located on highly traveled MacArthur Blvd heading into Ocean City. Land Fronts MacArthur Blvd, Centre Ave and Dobbs Ave in Somers Point NJ. approximately 4 acres. Visibility and accessibility make this one of the best business locations in Somers Point. Approximate Traffic per day ranges from 15,000 to 50,000 depending on the season per DOT online.