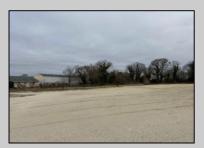

## **COMMENTS**

Investor alert! Commercial zoning in a high traffic area! Located on highly traveled MacArthur Blvd heading into Ocean City. Land Fronts MacArthur Blvd, Centre Ave and Dobbs Ave in Somers Point NJ. approximately 4 acres. Visibility and accessibility make this one of the best business locations in Somers Point. Approximate Traffic per day ranges from 15,000 to 50,000 depending on the season per DOT online.