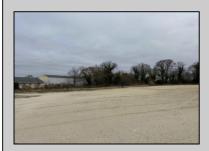

## **COMMENTS**

Investor alert! Commercial zoning in a high traffic area! Located on highly traveled MacArthur Blvd heading into Ocean City. Land Fronts MacArthur Blvd, Centre Ave and Dobbs Ave in Somers Point NJ. approximately 4 acres. Visibility and accessibility make this one of the best business locations in Somers Point. Approximate Traffic per day ranges from 15,000 to 50,000 depending on the season per DOT online.