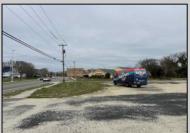

## **COMMENTS**

Investor alert! Commercial zoning in a high traffic area! Located on highly traveled MacArthur Blvd heading into Ocean City. Land Fronts MacArthur Blvd, Centre Ave and Dobbs Ave in Somers Point NJ. approximately 4 acres. Visibility and accessibility make this one of the best business locations in Somers Point. Approximate Traffic per day ranges from 15,000 to 50,000 depending on the season per DOT online.