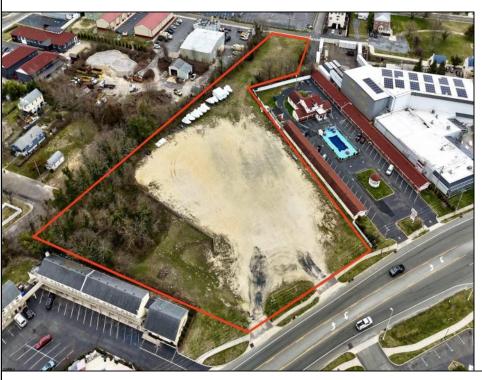

## **COMMENTS**

Investor alert! Commercial zoning in a high traffic area! Located on highly traveled MacArthur Blvd heading into Ocean City. Land Fronts MacArthur Blvd, Centre Ave and Dobbs Ave in Somers Point NJ. approximately 4 acres. Visibility and accessibility make this one of the best business locations in Somers Point. Approximate Traffic per day ranges from 15,000 to 50,000 depending on the season per DOT online.