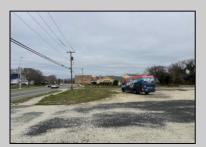

## **COMMENTS**

Investor alert! Commercial zoning in a high traffic area! Located on highly traveled MacArthur Blvd heading into Ocean City. Land Fronts MacArthur Blvd, Centre Ave and Dobbs Ave in Somers Point NJ. approximately 4 acres. Visibility and accessibility make this one of the best business locations in Somers Point. Approximate Traffic per day ranges from 15,000 to 50,000 depending on the season per DOT online.