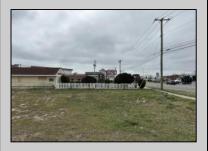

## **COMMENTS**

Investor alert! Commercial zoning in a high traffic area! Located on highly traveled MacArthur Blvd heading into Ocean City. Land Fronts MacArthur Blvd, Centre Ave and Dobbs Ave in Somers Point NJ. approximately 4 acres. Visibility and accessibility make this one of the best business locations in Somers Point. Approximate Traffic per day ranges from 15,000 to 50,000 depending on the season per DOT online.