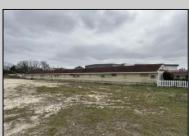

## **COMMENTS**

Investor alert! Commercial zoning in a high traffic area! Located on highly traveled MacArthur Blvd heading into Ocean City. Land Fronts MacArthur Blvd, Centre Ave and Dobbs Ave in Somers Point NJ. approximately 4 acres. Visibility and accessibility make this one of the best business locations in Somers Point. Approximate Traffic per day ranges from 15,000 to 50,000 depending on the season per DOT online.