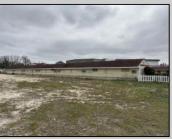

## **COMMENTS**

Investor alert! Commercial zoning in a high traffic area! Located on highly traveled MacArthur Blvd heading into Ocean City. Land Fronts MacArthur Blvd, Centre Ave and Dobbs Ave in Somers Point NJ. approximately 4 acres. Visibility and accessibility make this one of the best business locations in Somers Point. Approximate Traffic per day ranges from 15,000 to 50,000 depending on the season per DOT online.