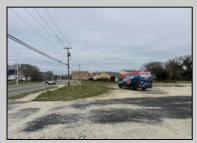

## **COMMENTS**

Investor alert! Commercial zoning in a high traffic area! Located on highly traveled MacArthur Blvd heading into Ocean City. Land Fronts MacArthur Blvd, Centre Ave and Dobbs Ave in Somers Point NJ. approximately 4 acres. Visibility and accessibility make this one of the best business locations in Somers Point. Approximate Traffic per day ranges from 15,000 to 50,000 depending on the season per DOT online.