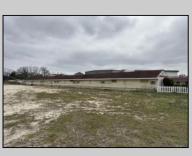

## **COMMENTS**

Investor alert! Commercial zoning in a high traffic area! Located on highly traveled MacArthur Blvd heading into Ocean City. Land Fronts MacArthur Blvd, Centre Ave and Dobbs Ave in Somers Point NJ. approximately 4 acres. Visibility and accessibility make this one of the best business locations in Somers Point. Approximate Traffic per day ranges from 15,000 to 50,000 depending on the season per DOT online.