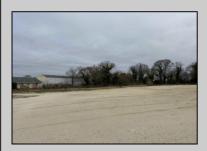

## **COMMENTS**

Investor alert! Commercial zoning in a high traffic area! Located on highly traveled MacArthur Blvd heading into Ocean City. Land Fronts MacArthur Blvd, Centre Ave and Dobbs Ave in Somers Point NJ. approximately 4 acres. Visibility and accessibility make this one of the best business locations in Somers Point. Approximate Traffic per day ranges from 15,000 to 50,000 depending on the season per DOT online.