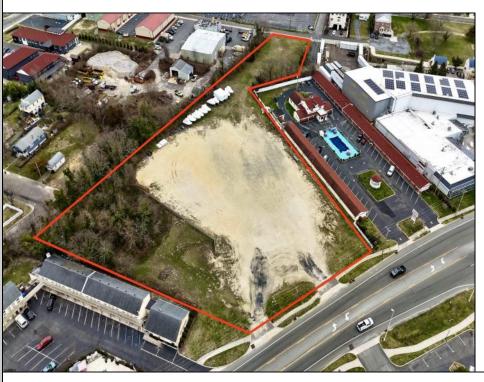

## **COMMENTS**

Investor alert! Commercial zoning in a high traffic area! Located on highly traveled MacArthur Blvd heading into Ocean City. Land Fronts MacArthur Blvd, Centre Ave and Dobbs Ave in Somers Point NJ. approximately 4 acres. Visibility and accessibility make this one of the best business locations in Somers Point. Approximate Traffic per day ranges from 15,000 to 50,000 depending on the season per DOT online.