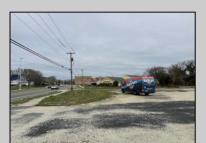

## **COMMENTS**

Investor alert! Commercial zoning in a high traffic area! Located on highly traveled MacArthur Blvd heading into Ocean City. Land Fronts MacArthur Blvd, Centre Ave and Dobbs Ave in Somers Point NJ. approximately 4 acres. Visibility and accessibility make this one of the best business locations in Somers Point. Approximate Traffic per day ranges from 15,000 to 50,000 depending on the season per DOT online.