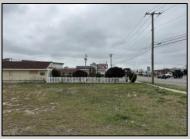

## **COMMENTS**

Investor alert! Commercial zoning in a high traffic area! Located on highly traveled MacArthur Blvd heading into Ocean City. Land Fronts MacArthur Blvd, Centre Ave and Dobbs Ave in Somers Point NJ. approximately 4 acres. Visibility and accessibility make this one of the best business locations in Somers Point. Approximate Traffic per day ranges from 15,000 to 50,000 depending on the season per DOT online.