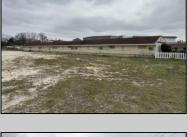

## **COMMENTS**

Investor alert! Commercial zoning in a high traffic area! Located on highly traveled MacArthur Blvd heading into Ocean City. Land Fronts MacArthur Blvd, Centre Ave and Dobbs Ave in Somers Point NJ. approximately 4 acres. Visibility and accessibility make this one of the best business locations in Somers Point. Approximate Traffic per day ranges from 15,000 to 50,000 depending on the season per DOT online.