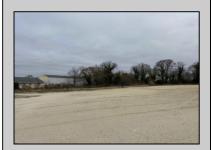

## **COMMENTS**

Investor alert! Commercial zoning in a high traffic area! Located on highly traveled MacArthur Blvd heading into Ocean City. Land Fronts MacArthur Blvd, Centre Ave and Dobbs Ave in Somers Point NJ. approximately 4 acres. Visibility and accessibility make this one of the best business locations in Somers Point. Approximate Traffic per day ranges from 15,000 to 50,000 depending on the season per DOT online.