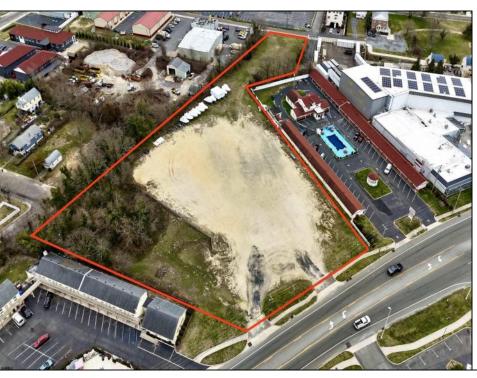

## **COMMENTS**

Investor alert! Commercial zoning in a high traffic area! Located on highly traveled MacArthur Blvd heading into Ocean City. Land Fronts MacArthur Blvd, Centre Ave and Dobbs Ave in Somers Point NJ. approximately 4 acres. Visibility and accessibility make this one of the best business locations in Somers Point. Approximate Traffic per day ranges from 15,000 to 50,000 depending on the season per DOT online.