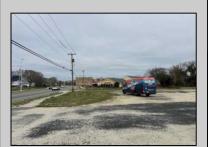

## **COMMENTS**

Investor alert! Commercial zoning in a high traffic area! Located on highly traveled MacArthur Blvd heading into Ocean City. Land Fronts MacArthur Blvd, Centre Ave and Dobbs Ave in Somers Point NJ. approximately 4 acres. Visibility and accessibility make this one of the best business locations in Somers Point. Approximate Traffic per day ranges from 15,000 to 50,000 depending on the season per DOT online.