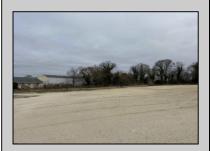

## **COMMENTS**

Investor alert! Commercial zoning in a high traffic area! Located on highly traveled MacArthur Blvd heading into Ocean City. Land Fronts MacArthur Blvd, Centre Ave and Dobbs Ave in Somers Point NJ. approximately 4 acres. Visibility and accessibility make this one of the best business locations in Somers Point. Approximate Traffic per day ranges from 15,000 to 50,000 depending on the season per DOT online.