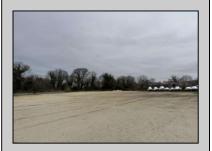

## **COMMENTS**

Investor alert! Commercial zoning in a high traffic area! Located on highly traveled MacArthur Blvd heading into Ocean City. Land Fronts MacArthur Blvd, Centre Ave and Dobbs Ave in Somers Point NJ. approximately 4 acres. Visibility and accessibility make this one of the best business locations in Somers Point. Approximate Traffic per day ranges from 15,000 to 50,000 depending on the season per DOT online.