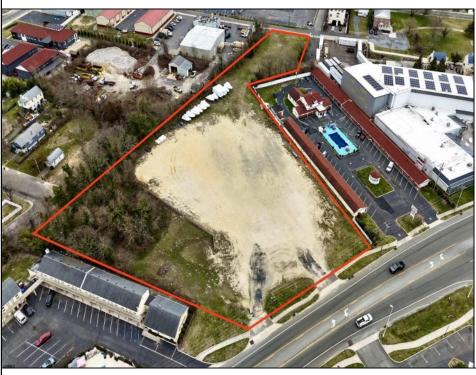

## COMMENTS

Investor alert! Commercial zoning in a high traffic area! Located on highly traveled MacArthur Blvd heading into Ocean City. Land Fronts MacArthur Blvd, Centre Ave and Dobbs Ave in Somers Point NJ. approximately 4 acres. Visibility and accessibility make this one of the best business locations in Somers Point. Approximate Traffic per day ranges from 15,000 to 50,000 depending on the season per DOT online.