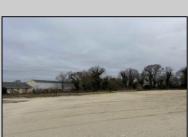

## COMMENTS

Investor alert! Commercial zoning in a high traffic area! Located on highly traveled MacArthur Blvd heading into Ocean City. Land Fronts MacArthur Blvd, Centre Ave and Dobbs Ave in Somers Point NJ. approximately 4 acres. Visibility and accessibility make this one of the best business locations in Somers Point. Approximate Traffic per day ranges from 15,000 to 50,000 depending on the season per DOT online.