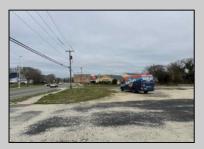

## COMMENTS

Investor alert! Commercial zoning in a high traffic area! Located on highly traveled MacArthur Blvd heading into Ocean City. Land Fronts MacArthur Blvd, Centre Ave and Dobbs Ave in Somers Point NJ. approximately 4 acres. Visibility and accessibility make this one of the best business locations in Somers Point. Approximate Traffic per day ranges from 15,000 to 50,000 depending on the season per DOT online.