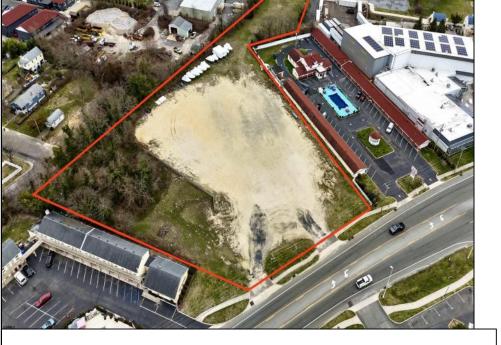

**19 MacArthur** 

Somers Point, NJ 08244

Berger Realty, Inc. **3160 Asbury Avenue** Ocean City, NJ 08226 1-877-237-4371 / 609-399-0076 info@bergerrealty.com

Investor alert! Commercial zoning in a high traffic area! Located on highly traveled MacArthur Blvd heading into Ocean City. Land Fronts MacArthur Blvd, Centre Ave and Dobbs Ave in Somers Point NJ. approximately 4 acres. Visibility and accessibility make this one of the best business locations in Somers Point. Approximate Traffic per day ranges from 15,000 to 50,000 depending on the season per DOT online.