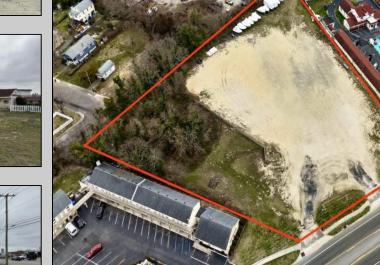

**19 MacArthur** 

Somers Point, NJ 08244

Berger Realty, Inc. **3160 Asbury Avenue** Ocean City, NJ 08226 1-877-237-4371 / 609-399-0076 info@bergerrealty.com

Investor alert! Commercial zoning in a high traffic area! Located on highly traveled MacArthur Blvd heading into Ocean City. Land Fronts MacArthur Blvd, Centre Ave and Dobbs Ave in Somers Point NJ. approximately 4 acres. Visibility and accessibility make this one of the best business locations in Somers Point. Approximate Traffic per day ranges from 15,000 to 50,000 depending on the season per DOT online.