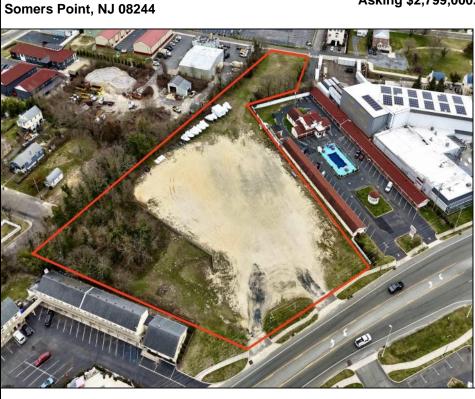

## COMMENTS

Investor alert! Commercial zoning in a high traffic area! Located on highly traveled MacArthur Blvd heading into Ocean City. Land Fronts MacArthur Blvd, Centre Ave and Dobbs Ave in Somers Point NJ. approximately 4 acres. Visibility and accessibility make this one of the best business locations in Somers Point. Approximate Traffic per day ranges from 15,000 to 50,000 depending on the season per DOT online.

## Asking \$2,799,000.00