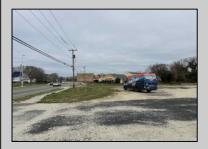

## COMMENTS

Investor alert! Commercial zoning in a high traffic area! Located on highly traveled MacArthur Blvd heading into Ocean City. Land Fronts MacArthur Blvd, Centre Ave and Dobbs Ave in Somers Point NJ. approximately 4 acres. Visibility and accessibility make this one of the best business locations in Somers Point. Approximate Traffic per day ranges from 15,000 to 50,000 depending on the season per DOT online.