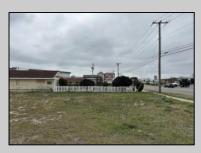

## COMMENTS

Investor alert! Commercial zoning in a high traffic area! Located on highly traveled MacArthur Blvd heading into Ocean City. Land Fronts MacArthur Blvd, Centre Ave and Dobbs Ave in Somers Point NJ. approximately 4 acres. Visibility and accessibility make this one of the best business locations in Somers Point. Approximate Traffic per day ranges from 15,000 to 50,000 depending on the season per DOT online.