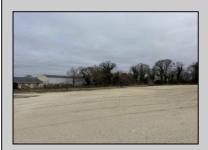

## **COMMENTS**

Investor alert! Commercial zoning in a high traffic area! Located on highly traveled MacArthur Blvd heading into Ocean City. Land Fronts MacArthur Blvd, Centre Ave and Dobbs Ave in Somers Point NJ. approximately 4 acres. Visibility and accessibility make this one of the best business locations in Somers Point. Approximate Traffic per day ranges from 15,000 to 50,000 depending on the season per DOT online.