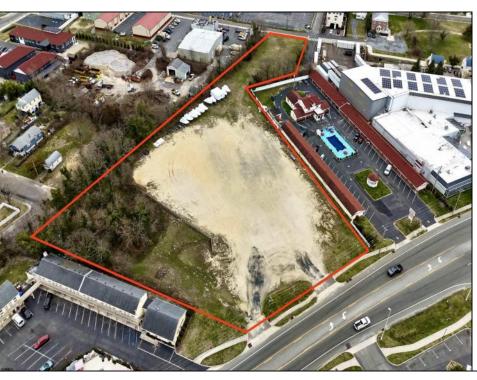

## **COMMENTS**

Investor alert! Commercial zoning in a high traffic area! Located on highly traveled MacArthur Blvd heading into Ocean City. Land Fronts MacArthur Blvd, Centre Ave and Dobbs Ave in Somers Point NJ. approximately 4 acres. Visibility and accessibility make this one of the best business locations in Somers Point. Approximate Traffic per day ranges from 15,000 to 50,000 depending on the season per DOT online.