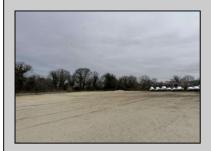

## **COMMENTS**

Investor alert! Commercial zoning in a high traffic area! Located on highly traveled MacArthur Blvd heading into Ocean City. Land Fronts MacArthur Blvd, Centre Ave and Dobbs Ave in Somers Point NJ. approximately 4 acres. Visibility and accessibility make this one of the best business locations in Somers Point. Approximate Traffic per day ranges from 15,000 to 50,000 depending on the season per DOT online.