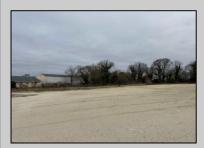

## **COMMENTS**

Investor alert! Commercial zoning in a high traffic area! Located on highly traveled MacArthur Blvd heading into Ocean City. Land Fronts MacArthur Blvd, Centre Ave and Dobbs Ave in Somers Point NJ. approximately 4 acres. Visibility and accessibility make this one of the best business locations in Somers Point. Approximate Traffic per day ranges from 15,000 to 50,000 depending on the season per DOT online.