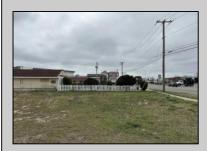

## **COMMENTS**

Investor alert! Commercial zoning in a high traffic area! Located on highly traveled MacArthur Blvd heading into Ocean City. Land Fronts MacArthur Blvd, Centre Ave and Dobbs Ave in Somers Point NJ. approximately 4 acres. Visibility and accessibility make this one of the best business locations in Somers Point. Approximate Traffic per day ranges from 15,000 to 50,000 depending on the season per DOT online.