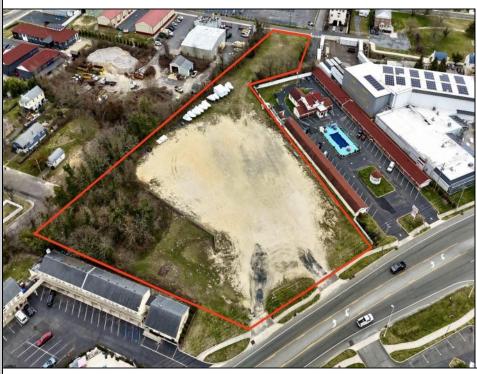

## **COMMENTS**

Investor alert! Commercial zoning in a high traffic area! Located on highly traveled MacArthur Blvd heading into Ocean City. Land Fronts MacArthur Blvd, Centre Ave and Dobbs Ave in Somers Point NJ. approximately 4 acres. Visibility and accessibility make this one of the best business locations in Somers Point. Approximate Traffic per day ranges from 15,000 to 50,000 depending on the season per DOT online.