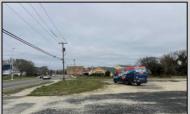

## **COMMENTS**

Investor alert! Commercial zoning in a high traffic area! Located on highly traveled MacArthur Blvd heading into Ocean City. Land Fronts MacArthur Blvd, Centre Ave and Dobbs Ave in Somers Point NJ. approximately 4 acres. Visibility and accessibility make this one of the best business locations in Somers Point. Approximate Traffic per day ranges from 15,000 to 50,000 depending on the season per DOT online.