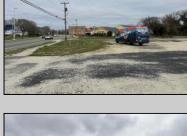

## **COMMENTS**

Investor alert! Commercial zoning in a high traffic area! Located on highly traveled MacArthur Blvd heading into Ocean City. Land Fronts MacArthur Blvd, Centre Ave and Dobbs Ave in Somers Point NJ. approximately 4 acres. Visibility and accessibility make this one of the best business locations in Somers Point. Approximate Traffic per day ranges from 15,000 to 50,000 depending on the season per DOT online.