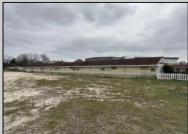

## **COMMENTS**

Investor alert! Commercial zoning in a high traffic area! Located on highly traveled MacArthur Blvd heading into Ocean City. Land Fronts MacArthur Blvd, Centre Ave and Dobbs Ave in Somers Point NJ. approximately 4 acres. Visibility and accessibility make this one of the best business locations in Somers Point. Approximate Traffic per day ranges from 15,000 to 50,000 depending on the season per DOT online.