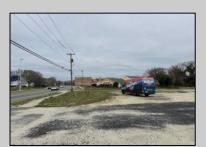

## **COMMENTS**

Investor alert! Commercial zoning in a high traffic area! Located on highly traveled MacArthur Blvd heading into Ocean City. Land Fronts MacArthur Blvd, Centre Ave and Dobbs Ave in Somers Point NJ. approximately 4 acres. Visibility and accessibility make this one of the best business locations in Somers Point. Approximate Traffic per day ranges from 15,000 to 50,000 depending on the season per DOT online.