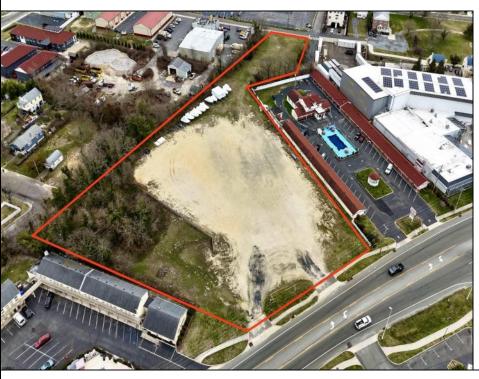

## **COMMENTS**

Investor alert! Commercial zoning in a high traffic area! Located on highly traveled MacArthur Blvd heading into Ocean City. Land Fronts MacArthur Blvd, Centre Ave and Dobbs Ave in Somers Point NJ. approximately 4 acres. Visibility and accessibility make this one of the best business locations in Somers Point. Approximate Traffic per day ranges from 15,000 to 50,000 depending on the season per DOT online.