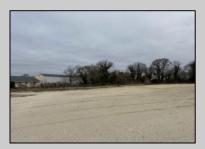

## **COMMENTS**

Investor alert! Commercial zoning in a high traffic area! Located on highly traveled MacArthur Blvd heading into Ocean City. Land Fronts MacArthur Blvd, Centre Ave and Dobbs Ave in Somers Point NJ. approximately 4 acres. Visibility and accessibility make this one of the best business locations in Somers Point. Approximate Traffic per day ranges from 15,000 to 50,000 depending on the season per DOT online.