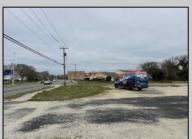

## **COMMENTS**

Investor alert! Commercial zoning in a high traffic area! Located on highly traveled MacArthur Blvd heading into Ocean City. Land Fronts MacArthur Blvd, Centre Ave and Dobbs Ave in Somers Point NJ. approximately 4 acres. Visibility and accessibility make this one of the best business locations in Somers Point. Approximate Traffic per day ranges from 15,000 to 50,000 depending on the season per DOT online.