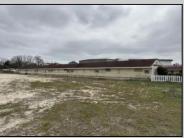

## **COMMENTS**

Investor alert! Commercial zoning in a high traffic area! Located on highly traveled MacArthur Blvd heading into Ocean City. Land Fronts MacArthur Blvd, Centre Ave and Dobbs Ave in Somers Point NJ. approximately 4 acres. Visibility and accessibility make this one of the best business locations in Somers Point. Approximate Traffic per day ranges from 15,000 to 50,000 depending on the season per DOT online.