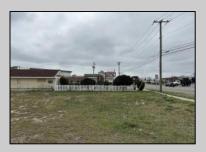

## **COMMENTS**

Investor alert! Commercial zoning in a high traffic area! Located on highly traveled MacArthur Blvd heading into Ocean City. Land Fronts MacArthur Blvd, Centre Ave and Dobbs Ave in Somers Point NJ. approximately 4 acres. Visibility and accessibility make this one of the best business locations in Somers Point. Approximate Traffic per day ranges from 15,000 to 50,000 depending on the season per DOT online.