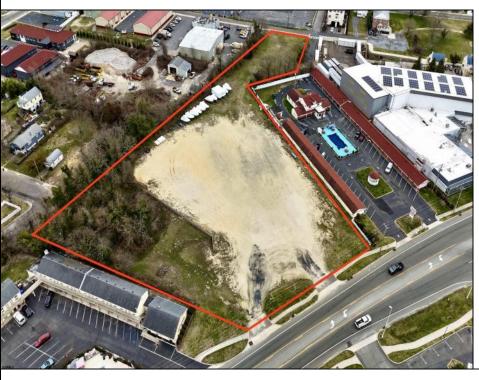

## **COMMENTS**

Investor alert! Commercial zoning in a high traffic area! Located on highly traveled MacArthur Blvd heading into Ocean City. Land Fronts MacArthur Blvd, Centre Ave and Dobbs Ave in Somers Point NJ. approximately 4 acres. Visibility and accessibility make this one of the best business locations in Somers Point. Approximate Traffic per day ranges from 15,000 to 50,000 depending on the season per DOT online.