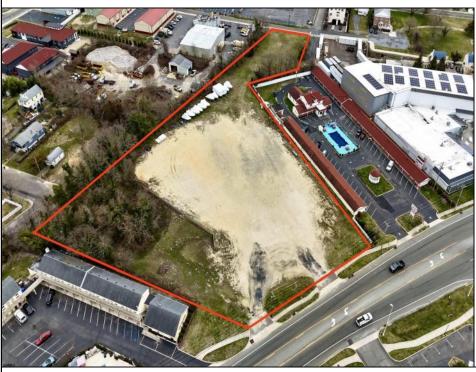

## COMMENTS

Investor alert! Commercial zoning in a high traffic area! Located on highly traveled MacArthur Blvd heading into Ocean City. Land Fronts MacArthur Blvd, Centre Ave and Dobbs Ave in Somers Point NJ. approximately 4 acres. Visibility and accessibility make this one of the best business locations in Somers Point. Approximate Traffic per day ranges from 15,000 to 50,000 depending on the season per DOT online.