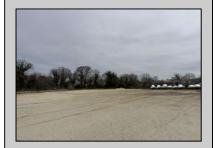

## **COMMENTS**

Investor alert! Commercial zoning in a high traffic area! Located on highly traveled MacArthur Blvd heading into Ocean City. Land Fronts MacArthur Blvd, Centre Ave and Dobbs Ave in Somers Point NJ. approximately 4 acres. Visibility and accessibility make this one of the best business locations in Somers Point. Approximate Traffic per day ranges from 15,000 to 50,000 depending on the season per DOT online.