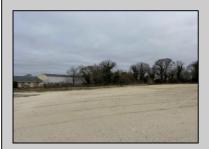

## **COMMENTS**

Investor alert! Commercial zoning in a high traffic area! Located on highly traveled MacArthur Blvd heading into Ocean City. Land Fronts MacArthur Blvd, Centre Ave and Dobbs Ave in Somers Point NJ. approximately 4 acres. Visibility and accessibility make this one of the best business locations in Somers Point. Approximate Traffic per day ranges from 15,000 to 50,000 depending on the season per DOT online.