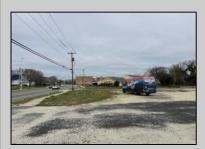

## **COMMENTS**

Investor alert! Commercial zoning in a high traffic area! Located on highly traveled MacArthur Blvd heading into Ocean City. Land Fronts MacArthur Blvd, Centre Ave and Dobbs Ave in Somers Point NJ. approximately 4 acres. Visibility and accessibility make this one of the best business locations in Somers Point. Approximate Traffic per day ranges from 15,000 to 50,000 depending on the season per DOT online.