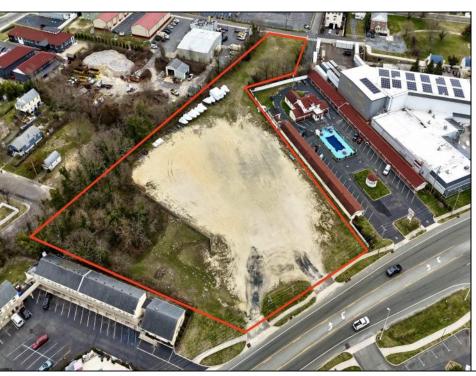

## **COMMENTS**

Investor alert! Commercial zoning in a high traffic area! Located on highly traveled MacArthur Blvd heading into Ocean City. Land Fronts MacArthur Blvd, Centre Ave and Dobbs Ave in Somers Point NJ. approximately 4 acres. Visibility and accessibility make this one of the best business locations in Somers Point. Approximate Traffic per day ranges from 15,000 to 50,000 depending on the season per DOT online.