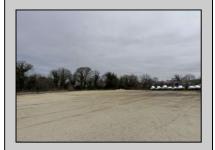

## **COMMENTS**

Investor alert! Commercial zoning in a high traffic area! Located on highly traveled MacArthur Blvd heading into Ocean City. Land Fronts MacArthur Blvd, Centre Ave and Dobbs Ave in Somers Point NJ. approximately 4 acres. Visibility and accessibility make this one of the best business locations in Somers Point. Approximate Traffic per day ranges from 15,000 to 50,000 depending on the season per DOT online.