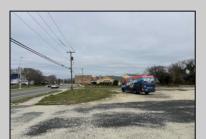

## **COMMENTS**

Investor alert! Commercial zoning in a high traffic area! Located on highly traveled MacArthur Blvd heading into Ocean City. Land Fronts MacArthur Blvd, Centre Ave and Dobbs Ave in Somers Point NJ. approximately 4 acres. Visibility and accessibility make this one of the best business locations in Somers Point. Approximate Traffic per day ranges from 15,000 to 50,000 depending on the season per DOT online.