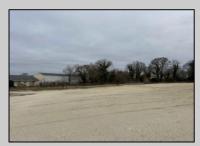

## **COMMENTS**

Investor alert! Commercial zoning in a high traffic area! Located on highly traveled MacArthur Blvd heading into Ocean City. Land Fronts MacArthur Blvd, Centre Ave and Dobbs Ave in Somers Point NJ. approximately 4 acres. Visibility and accessibility make this one of the best business locations in Somers Point. Approximate Traffic per day ranges from 15,000 to 50,000 depending on the season per DOT online.