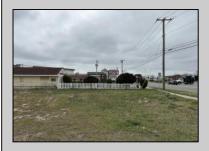

## **COMMENTS**

Investor alert! Commercial zoning in a high traffic area! Located on highly traveled MacArthur Blvd heading into Ocean City. Land Fronts MacArthur Blvd, Centre Ave and Dobbs Ave in Somers Point NJ. approximately 4 acres. Visibility and accessibility make this one of the best business locations in Somers Point. Approximate Traffic per day ranges from 15,000 to 50,000 depending on the season per DOT online.