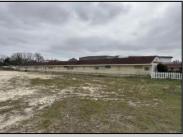

## **COMMENTS**

Investor alert! Commercial zoning in a high traffic area! Located on highly traveled MacArthur Blvd heading into Ocean City. Land Fronts MacArthur Blvd, Centre Ave and Dobbs Ave in Somers Point NJ. approximately 4 acres. Visibility and accessibility make this one of the best business locations in Somers Point. Approximate Traffic per day ranges from 15,000 to 50,000 depending on the season per DOT online.