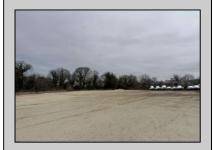

## **COMMENTS**

Investor alert! Commercial zoning in a high traffic area! Located on highly traveled MacArthur Blvd heading into Ocean City. Land Fronts MacArthur Blvd, Centre Ave and Dobbs Ave in Somers Point NJ. approximately 4 acres. Visibility and accessibility make this one of the best business locations in Somers Point. Approximate Traffic per day ranges from 15,000 to 50,000 depending on the season per DOT online.