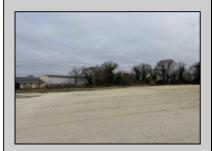

## **COMMENTS**

Investor alert! Commercial zoning in a high traffic area! Located on highly traveled MacArthur Blvd heading into Ocean City. Land Fronts MacArthur Blvd, Centre Ave and Dobbs Ave in Somers Point NJ. approximately 4 acres. Visibility and accessibility make this one of the best business locations in Somers Point. Approximate Traffic per day ranges from 15,000 to 50,000 depending on the season per DOT online.