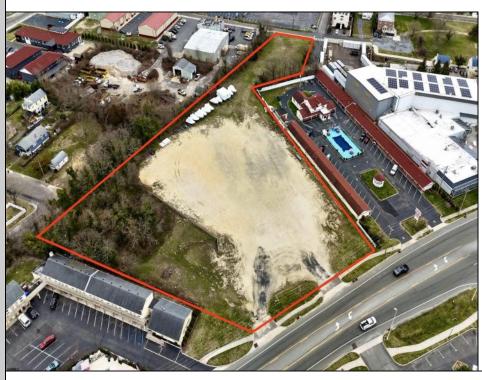

## **COMMENTS**

Investor alert! Commercial zoning in a high traffic area! Located on highly traveled MacArthur Blvd heading into Ocean City. Land Fronts MacArthur Blvd, Centre Ave and Dobbs Ave in Somers Point NJ. approximately 4 acres. Visibility and accessibility make this one of the best business locations in Somers Point. Approximate Traffic per day ranges from 15,000 to 50,000 depending on the season per DOT online.