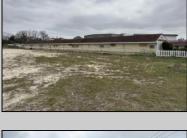

## **COMMENTS**

Investor alert! Commercial zoning in a high traffic area! Located on highly traveled MacArthur Blvd heading into Ocean City. Land Fronts MacArthur Blvd, Centre Ave and Dobbs Ave in Somers Point NJ. approximately 4 acres. Visibility and accessibility make this one of the best business locations in Somers Point. Approximate Traffic per day ranges from 15,000 to 50,000 depending on the season per DOT online.