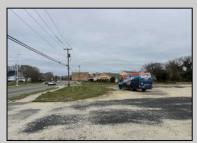

## **COMMENTS**

Investor alert! Commercial zoning in a high traffic area! Located on highly traveled MacArthur Blvd heading into Ocean City. Land Fronts MacArthur Blvd, Centre Ave and Dobbs Ave in Somers Point NJ. approximately 4 acres. Visibility and accessibility make this one of the best business locations in Somers Point. Approximate Traffic per day ranges from 15,000 to 50,000 depending on the season per DOT online.