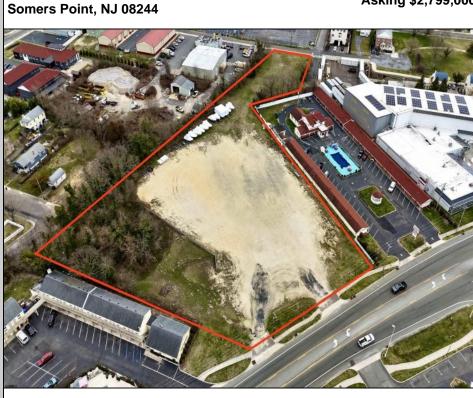

**19 MacArthur** 

Berger Realty, Inc. 55th & Haven Avenue Ocean City, NJ 08226 609-399-0040 ☑ info@bergerrealty.com

Asking \$2,799,000.00

## COMMENTS

Investor alert! Commercial zoning in a high traffic area! Located on highly traveled MacArthur Blvd heading into Ocean City. Land Fronts MacArthur Blvd, Centre Ave and Dobbs Ave in Somers Point NJ. approximately 4 acres. Visibility and accessibility make this one of the best business locations in Somers Point. Approximate Traffic per day ranges from 15,000 to 50,000 depending on the season per DOT online.