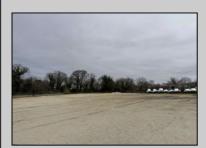

## **COMMENTS**

Investor alert! Commercial zoning in a high traffic area! Located on highly traveled MacArthur Blvd heading into Ocean City. Land Fronts MacArthur Blvd, Centre Ave and Dobbs Ave in Somers Point NJ. approximately 4 acres. Visibility and accessibility make this one of the best business locations in Somers Point. Approximate Traffic per day ranges from 15,000 to 50,000 depending on the season per DOT online.