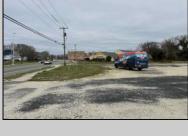

## **COMMENTS**

Investor alert! Commercial zoning in a high traffic area! Located on highly traveled MacArthur Blvd heading into Ocean City. Land Fronts MacArthur Blvd, Centre Ave and Dobbs Ave in Somers Point NJ. approximately 4 acres. Visibility and accessibility make this one of the best business locations in Somers Point. Approximate Traffic per day ranges from 15,000 to 50,000 depending on the season per DOT online.