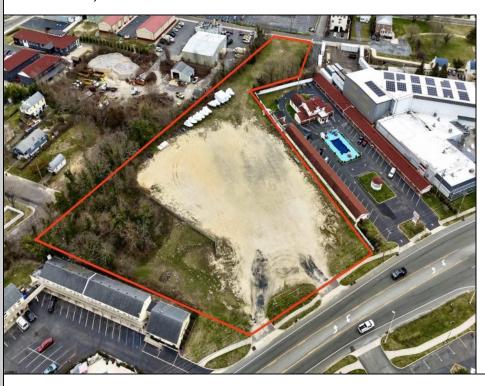

## **COMMENTS**

Investor alert! Commercial zoning in a high traffic area! Located on highly traveled MacArthur Blvd heading into Ocean City. Land Fronts MacArthur Blvd, Centre Ave and Dobbs Ave in Somers Point NJ. approximately 4 acres. Visibility and accessibility make this one of the best business locations in Somers Point. Approximate Traffic per day ranges from 15,000 to 50,000 depending on the season per DOT online.