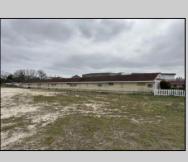

## **COMMENTS**

Investor alert! Commercial zoning in a high traffic area! Located on highly traveled MacArthur Blvd heading into Ocean City. Land Fronts MacArthur Blvd, Centre Ave and Dobbs Ave in Somers Point NJ. approximately 4 acres. Visibility and accessibility make this one of the best business locations in Somers Point. Approximate Traffic per day ranges from 15,000 to 50,000 depending on the season per DOT online.