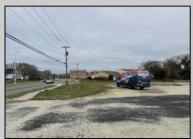

## **COMMENTS**

Investor alert! Commercial zoning in a high traffic area! Located on highly traveled MacArthur Blvd heading into Ocean City. Land Fronts MacArthur Blvd, Centre Ave and Dobbs Ave in Somers Point NJ. approximately 4 acres. Visibility and accessibility make this one of the best business locations in Somers Point. Approximate Traffic per day ranges from 15,000 to 50,000 depending on the season per DOT online.