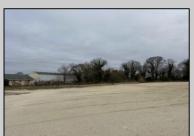

## **COMMENTS**

Investor alert! Commercial zoning in a high traffic area! Located on highly traveled MacArthur Blvd heading into Ocean City. Land Fronts MacArthur Blvd, Centre Ave and Dobbs Ave in Somers Point NJ. approximately 4 acres. Visibility and accessibility make this one of the best business locations in Somers Point. Approximate Traffic per day ranges from 15,000 to 50,000 depending on the season per DOT online.