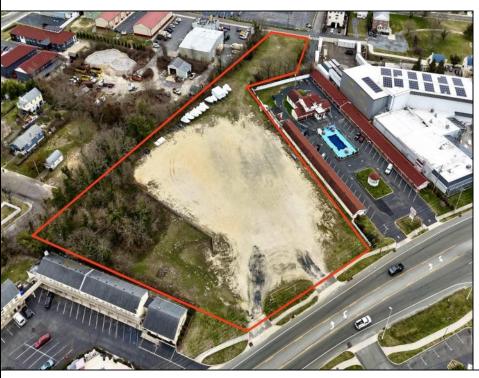

## **COMMENTS**

Investor alert! Commercial zoning in a high traffic area! Located on highly traveled MacArthur Blvd heading into Ocean City. Land Fronts MacArthur Blvd, Centre Ave and Dobbs Ave in Somers Point NJ. approximately 4 acres. Visibility and accessibility make this one of the best business locations in Somers Point. Approximate Traffic per day ranges from 15,000 to 50,000 depending on the season per DOT online.