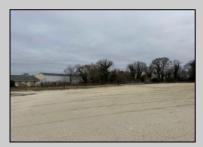

## **COMMENTS**

Investor alert! Commercial zoning in a high traffic area! Located on highly traveled MacArthur Blvd heading into Ocean City. Land Fronts MacArthur Blvd, Centre Ave and Dobbs Ave in Somers Point NJ. approximately 4 acres. Visibility and accessibility make this one of the best business locations in Somers Point. Approximate Traffic per day ranges from 15,000 to 50,000 depending on the season per DOT online.