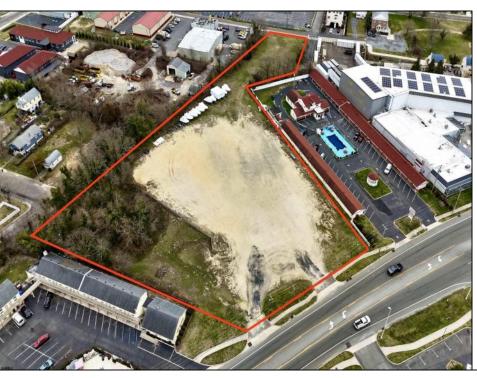

## **COMMENTS**

Investor alert! Commercial zoning in a high traffic area! Located on highly traveled MacArthur Blvd heading into Ocean City. Land Fronts MacArthur Blvd, Centre Ave and Dobbs Ave in Somers Point NJ. approximately 4 acres. Visibility and accessibility make this one of the best business locations in Somers Point. Approximate Traffic per day ranges from 15,000 to 50,000 depending on the season per DOT online.

## **PROPERTY DETAILS**

Ask for John Sweeney Berger Realty Inc 3160 Asbury Avenue, Ocean City Call: 609-399-0076 Email to: jjs@bergerrealty.com