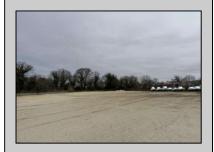

## **COMMENTS**

Investor alert! Commercial zoning in a high traffic area! Located on highly traveled MacArthur Blvd heading into Ocean City. Land Fronts MacArthur Blvd, Centre Ave and Dobbs Ave in Somers Point NJ. approximately 4 acres. Visibility and accessibility make this one of the best business locations in Somers Point. Approximate Traffic per day ranges from 15,000 to 50,000 depending on the season per DOT online.