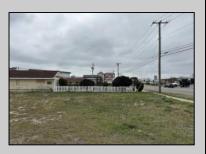

## **COMMENTS**

Investor alert! Commercial zoning in a high traffic area! Located on highly traveled MacArthur Blvd heading into Ocean City. Land Fronts MacArthur Blvd, Centre Ave and Dobbs Ave in Somers Point NJ. approximately 4 acres. Visibility and accessibility make this one of the best business locations in Somers Point. Approximate Traffic per day ranges from 15,000 to 50,000 depending on the season per DOT online.