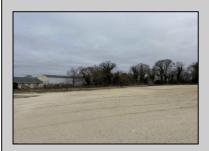

## **COMMENTS**

Investor alert! Commercial zoning in a high traffic area! Located on highly traveled MacArthur Blvd heading into Ocean City. Land Fronts MacArthur Blvd, Centre Ave and Dobbs Ave in Somers Point NJ. approximately 4 acres. Visibility and accessibility make this one of the best business locations in Somers Point. Approximate Traffic per day ranges from 15,000 to 50,000 depending on the season per DOT online.