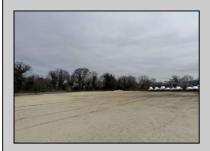

## **COMMENTS**

Investor alert! Commercial zoning in a high traffic area! Located on highly traveled MacArthur Blvd heading into Ocean City. Land Fronts MacArthur Blvd, Centre Ave and Dobbs Ave in Somers Point NJ. approximately 4 acres. Visibility and accessibility make this one of the best business locations in Somers Point. Approximate Traffic per day ranges from 15,000 to 50,000 depending on the season per DOT online.