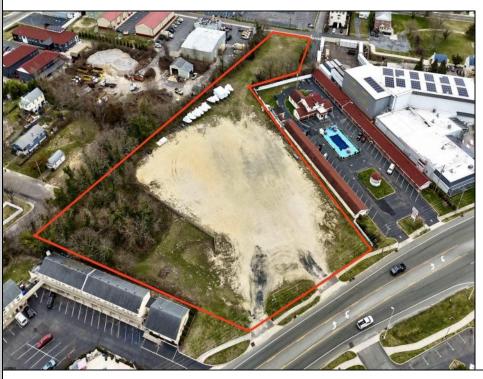

## **COMMENTS**

Investor alert! Commercial zoning in a high traffic area! Located on highly traveled MacArthur Blvd heading into Ocean City. Land Fronts MacArthur Blvd, Centre Ave and Dobbs Ave in Somers Point NJ. approximately 4 acres. Visibility and accessibility make this one of the best business locations in Somers Point. Approximate Traffic per day ranges from 15,000 to 50,000 depending on the season per DOT online.