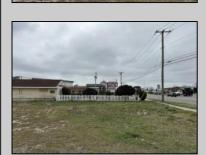

## **COMMENTS**

Investor alert! Commercial zoning in a high traffic area! Located on highly traveled MacArthur Blvd heading into Ocean City. Land Fronts MacArthur Blvd, Centre Ave and Dobbs Ave in Somers Point NJ. approximately 4 acres. Visibility and accessibility make this one of the best business locations in Somers Point. Approximate Traffic per day ranges from 15,000 to 50,000 depending on the season per DOT online.