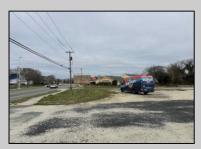

## **COMMENTS**

Investor alert! Commercial zoning in a high traffic area! Located on highly traveled MacArthur Blvd heading into Ocean City. Land Fronts MacArthur Blvd, Centre Ave and Dobbs Ave in Somers Point NJ. approximately 4 acres. Visibility and accessibility make this one of the best business locations in Somers Point. Approximate Traffic per day ranges from 15,000 to 50,000 depending on the season per DOT online.