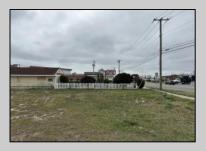

## **COMMENTS**

Investor alert! Commercial zoning in a high traffic area! Located on highly traveled MacArthur Blvd heading into Ocean City. Land Fronts MacArthur Blvd, Centre Ave and Dobbs Ave in Somers Point NJ. approximately 4 acres. Visibility and accessibility make this one of the best business locations in Somers Point. Approximate Traffic per day ranges from 15,000 to 50,000 depending on the season per DOT online.