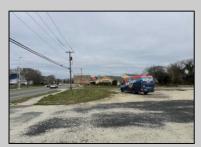

## **COMMENTS**

Investor alert! Commercial zoning in a high traffic area! Located on highly traveled MacArthur Blvd heading into Ocean City. Land Fronts MacArthur Blvd, Centre Ave and Dobbs Ave in Somers Point NJ. approximately 4 acres. Visibility and accessibility make this one of the best business locations in Somers Point. Approximate Traffic per day ranges from 15,000 to 50,000 depending on the season per DOT online.