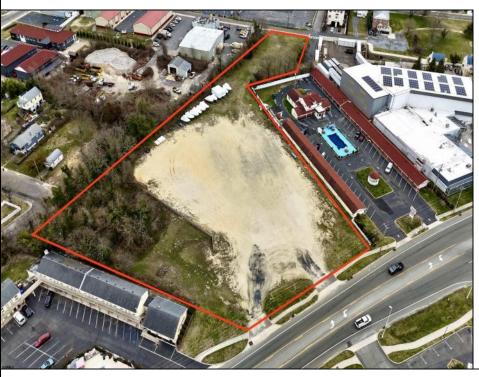

## **COMMENTS**

Investor alert! Commercial zoning in a high traffic area! Located on highly traveled MacArthur Blvd heading into Ocean City. Land Fronts MacArthur Blvd, Centre Ave and Dobbs Ave in Somers Point NJ. approximately 4 acres. Visibility and accessibility make this one of the best business locations in Somers Point. Approximate Traffic per day ranges from 15,000 to 50,000 depending on the season per DOT online.