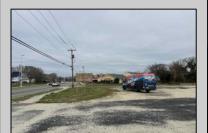

## **COMMENTS**

Investor alert! Commercial zoning in a high traffic area! Located on highly traveled MacArthur Blvd heading into Ocean City. Land Fronts MacArthur Blvd, Centre Ave and Dobbs Ave in Somers Point NJ. approximately 4 acres. Visibility and accessibility make this one of the best business locations in Somers Point. Approximate Traffic per day ranges from 15,000 to 50,000 depending on the season per DOT online.