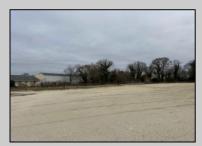

## **COMMENTS**

Investor alert! Commercial zoning in a high traffic area! Located on highly traveled MacArthur Blvd heading into Ocean City. Land Fronts MacArthur Blvd, Centre Ave and Dobbs Ave in Somers Point NJ. approximately 4 acres. Visibility and accessibility make this one of the best business locations in Somers Point. Approximate Traffic per day ranges from 15,000 to 50,000 depending on the season per DOT online.