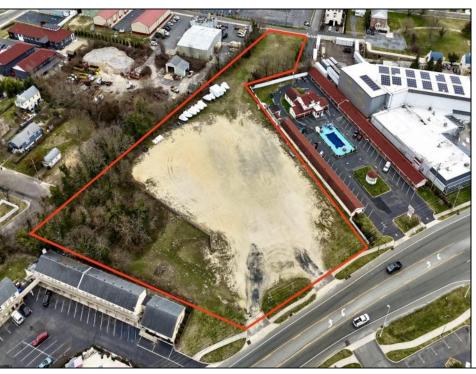

## **COMMENTS**

Investor alert! Commercial zoning in a high traffic area! Located on highly traveled MacArthur Blvd heading into Ocean City. Land Fronts MacArthur Blvd, Centre Ave and Dobbs Ave in Somers Point NJ. approximately 4 acres. Visibility and accessibility make this one of the best business locations in Somers Point. Approximate Traffic per day ranges from 15,000 to 50,000 depending on the season per DOT online.