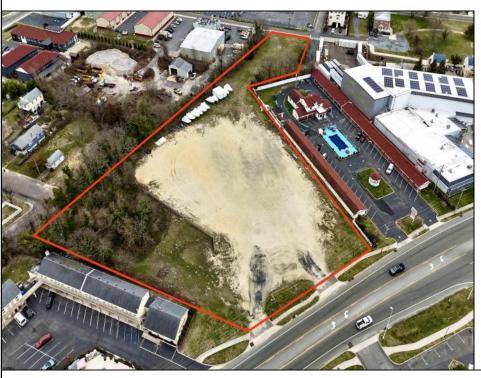

## **COMMENTS**

Investor alert! Commercial zoning in a high traffic area! Located on highly traveled MacArthur Blvd heading into Ocean City. Land Fronts MacArthur Blvd, Centre Ave and Dobbs Ave in Somers Point NJ. approximately 4 acres. Visibility and accessibility make this one of the best business locations in Somers Point. Approximate Traffic per day ranges from 15,000 to 50,000 depending on the season per DOT online.