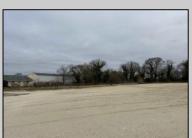

## **COMMENTS**

Investor alert! Commercial zoning in a high traffic area! Located on highly traveled MacArthur Blvd heading into Ocean City. Land Fronts MacArthur Blvd, Centre Ave and Dobbs Ave in Somers Point NJ. approximately 4 acres. Visibility and accessibility make this one of the best business locations in Somers Point. Approximate Traffic per day ranges from 15,000 to 50,000 depending on the season per DOT online.