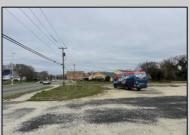

## **COMMENTS**

Investor alert! Commercial zoning in a high traffic area! Located on highly traveled MacArthur Blvd heading into Ocean City. Land Fronts MacArthur Blvd, Centre Ave and Dobbs Ave in Somers Point NJ. approximately 4 acres. Visibility and accessibility make this one of the best business locations in Somers Point. Approximate Traffic per day ranges from 15,000 to 50,000 depending on the season per DOT online.