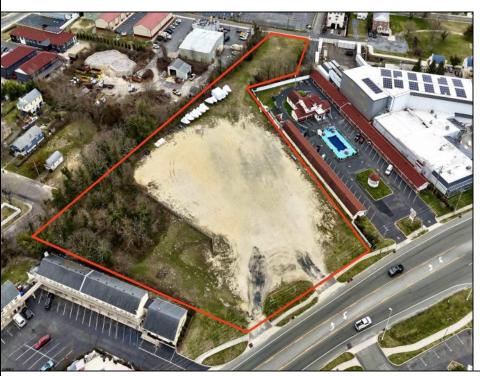

## **COMMENTS**

Investor alert! Commercial zoning in a high traffic area! Located on highly traveled MacArthur Blvd heading into Ocean City. Land Fronts MacArthur Blvd, Centre Ave and Dobbs Ave in Somers Point NJ. approximately 4 acres. Visibility and accessibility make this one of the best business locations in Somers Point. Approximate Traffic per day ranges from 15,000 to 50,000 depending on the season per DOT online.

## **PROPERTY DETAILS**

Ask for John Andrews Berger Realty Inc 1670 Boardwalk, Ocean City Call: 609-391-0500 Email to: ja@bergerrealty.com