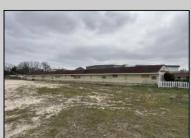

## **COMMENTS**

Investor alert! Commercial zoning in a high traffic area! Located on highly traveled MacArthur Blvd heading into Ocean City. Land Fronts MacArthur Blvd, Centre Ave and Dobbs Ave in Somers Point NJ. approximately 4 acres. Visibility and accessibility make this one of the best business locations in Somers Point. Approximate Traffic per day ranges from 15,000 to 50,000 depending on the season per DOT online.