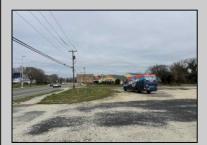

## **COMMENTS**

Investor alert! Commercial zoning in a high traffic area! Located on highly traveled MacArthur Blvd heading into Ocean City. Land Fronts MacArthur Blvd, Centre Ave and Dobbs Ave in Somers Point NJ. approximately 4 acres. Visibility and accessibility make this one of the best business locations in Somers Point. Approximate Traffic per day ranges from 15,000 to 50,000 depending on the season per DOT online.