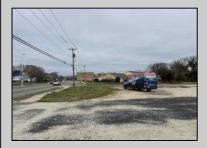

## COMMENTS

Investor alert! Commercial zoning in a high traffic area! Located on highly traveled MacArthur Blvd heading into Ocean City. Land Fronts MacArthur Blvd, Centre Ave and Dobbs Ave in Somers Point NJ. approximately 4 acres. Visibility and accessibility make this one of the best business locations in Somers Point. Approximate Traffic per day ranges from 15,000 to 50,000 depending on the season per DOT online.