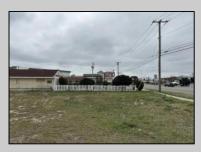

## COMMENTS

Investor alert! Commercial zoning in a high traffic area! Located on highly traveled MacArthur Blvd heading into Ocean City. Land Fronts MacArthur Blvd, Centre Ave and Dobbs Ave in Somers Point NJ. approximately 4 acres. Visibility and accessibility make this one of the best business locations in Somers Point. Approximate Traffic per day ranges from 15,000 to 50,000 depending on the season per DOT online.