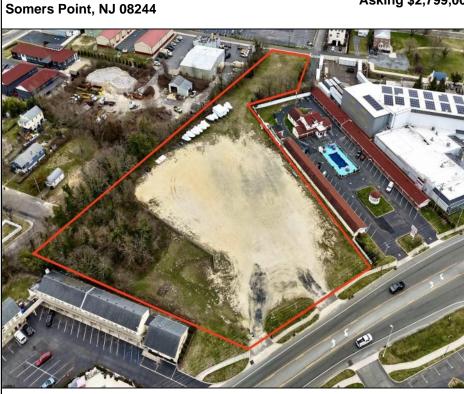

## COMMENTS

Investor alert! Commercial zoning in a high traffic area! Located on highly traveled MacArthur Blvd heading into Ocean City. Land Fronts MacArthur Blvd, Centre Ave and Dobbs Ave in Somers Point NJ. approximately 4 acres. Visibility and accessibility make this one of the best business locations in Somers Point. Approximate Traffic per day ranges from 15,000 to 50,000 depending on the season per DOT online.

## **PROPERTY DETAILS**

Ask for Grant Halliday Berger Realty Inc 1670 Boardwalk, Ocean City Call: 609-391-0500 Email to: geh@bergerrealty.com

Asking \$2,799,000.00