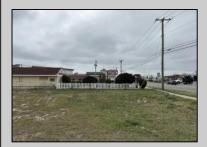

## **COMMENTS**

Investor alert! Commercial zoning in a high traffic area! Located on highly traveled MacArthur Blvd heading into Ocean City. Land Fronts MacArthur Blvd, Centre Ave and Dobbs Ave in Somers Point NJ. approximately 4 acres. Visibility and accessibility make this one of the best business locations in Somers Point. Approximate Traffic per day ranges from 15,000 to 50,000 depending on the season per DOT online.