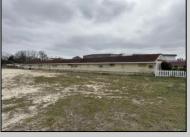

## **COMMENTS**

Investor alert! Commercial zoning in a high traffic area! Located on highly traveled MacArthur Blvd heading into Ocean City. Land Fronts MacArthur Blvd, Centre Ave and Dobbs Ave in Somers Point NJ. approximately 4 acres. Visibility and accessibility make this one of the best business locations in Somers Point. Approximate Traffic per day ranges from 15,000 to 50,000 depending on the season per DOT online.