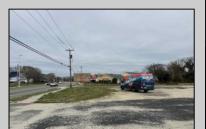

## **COMMENTS**

Investor alert! Commercial zoning in a high traffic area! Located on highly traveled MacArthur Blvd heading into Ocean City. Land Fronts MacArthur Blvd, Centre Ave and Dobbs Ave in Somers Point NJ. approximately 4 acres. Visibility and accessibility make this one of the best business locations in Somers Point. Approximate Traffic per day ranges from 15,000 to 50,000 depending on the season per DOT online.