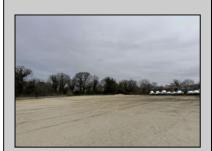

## **COMMENTS**

Investor alert! Commercial zoning in a high traffic area! Located on highly traveled MacArthur Blvd heading into Ocean City. Land Fronts MacArthur Blvd, Centre Ave and Dobbs Ave in Somers Point NJ. approximately 4 acres. Visibility and accessibility make this one of the best business locations in Somers Point. Approximate Traffic per day ranges from 15,000 to 50,000 depending on the season per DOT online.