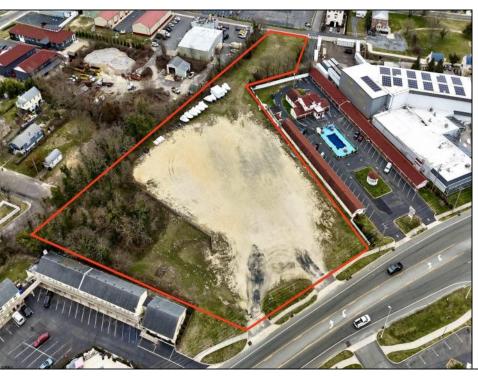

## **COMMENTS**

Investor alert! Commercial zoning in a high traffic area! Located on highly traveled MacArthur Blvd heading into Ocean City. Land Fronts MacArthur Blvd, Centre Ave and Dobbs Ave in Somers Point NJ. approximately 4 acres. Visibility and accessibility make this one of the best business locations in Somers Point. Approximate Traffic per day ranges from 15,000 to 50,000 depending on the season per DOT online.