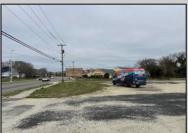

## **COMMENTS**

Investor alert! Commercial zoning in a high traffic area! Located on highly traveled MacArthur Blvd heading into Ocean City. Land Fronts MacArthur Blvd, Centre Ave and Dobbs Ave in Somers Point NJ. approximately 4 acres. Visibility and accessibility make this one of the best business locations in Somers Point. Approximate Traffic per day ranges from 15,000 to 50,000 depending on the season per DOT online.