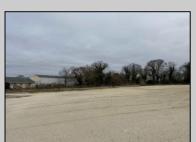

## **COMMENTS**

Investor alert! Commercial zoning in a high traffic area! Located on highly traveled MacArthur Blvd heading into Ocean City. Land Fronts MacArthur Blvd, Centre Ave and Dobbs Ave in Somers Point NJ. approximately 4 acres. Visibility and accessibility make this one of the best business locations in Somers Point. Approximate Traffic per day ranges from 15,000 to 50,000 depending on the season per DOT online.