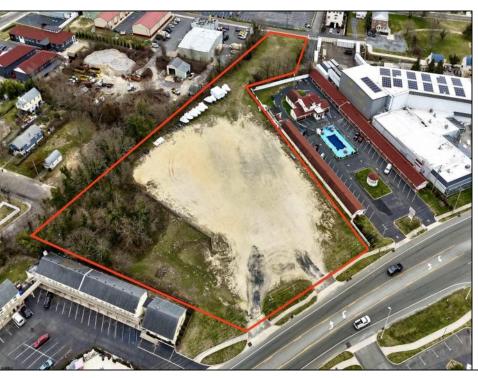

## **COMMENTS**

Investor alert! Commercial zoning in a high traffic area! Located on highly traveled MacArthur Blvd heading into Ocean City. Land Fronts MacArthur Blvd, Centre Ave and Dobbs Ave in Somers Point NJ. approximately 4 acres. Visibility and accessibility make this one of the best business locations in Somers Point. Approximate Traffic per day ranges from 15,000 to 50,000 depending on the season per DOT online.