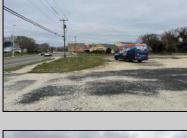

## **COMMENTS**

Investor alert! Commercial zoning in a high traffic area! Located on highly traveled MacArthur Blvd heading into Ocean City. Land Fronts MacArthur Blvd, Centre Ave and Dobbs Ave in Somers Point NJ. approximately 4 acres. Visibility and accessibility make this one of the best business locations in Somers Point. Approximate Traffic per day ranges from 15,000 to 50,000 depending on the season per DOT online.