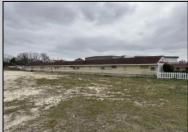

## **COMMENTS**

Investor alert! Commercial zoning in a high traffic area! Located on highly traveled MacArthur Blvd heading into Ocean City. Land Fronts MacArthur Blvd, Centre Ave and Dobbs Ave in Somers Point NJ. approximately 4 acres. Visibility and accessibility make this one of the best business locations in Somers Point. Approximate Traffic per day ranges from 15,000 to 50,000 depending on the season per DOT online.