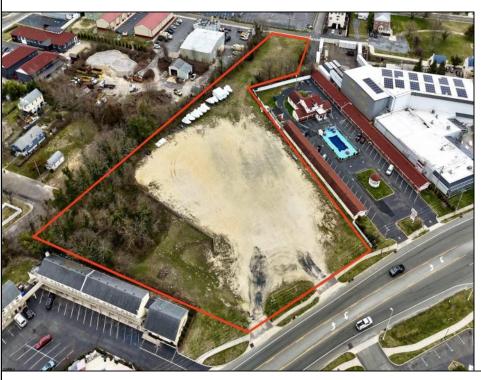

## **COMMENTS**

Investor alert! Commercial zoning in a high traffic area! Located on highly traveled MacArthur Blvd heading into Ocean City. Land Fronts MacArthur Blvd, Centre Ave and Dobbs Ave in Somers Point NJ. approximately 4 acres. Visibility and accessibility make this one of the best business locations in Somers Point. Approximate Traffic per day ranges from 15,000 to 50,000 depending on the season per DOT online.