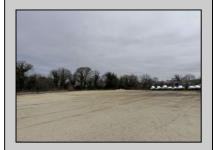

## **COMMENTS**

Investor alert! Commercial zoning in a high traffic area! Located on highly traveled MacArthur Blvd heading into Ocean City. Land Fronts MacArthur Blvd, Centre Ave and Dobbs Ave in Somers Point NJ. approximately 4 acres. Visibility and accessibility make this one of the best business locations in Somers Point. Approximate Traffic per day ranges from 15,000 to 50,000 depending on the season per DOT online.