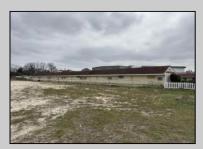

## COMMENTS

Investor alert! Commercial zoning in a high traffic area! Located on highly traveled MacArthur Blvd heading into Ocean City. Land Fronts MacArthur Blvd, Centre Ave and Dobbs Ave in Somers Point NJ. approximately 4 acres. Visibility and accessibility make this one of the best business locations in Somers Point. Approximate Traffic per day ranges from 15,000 to 50,000 depending on the season per DOT online.