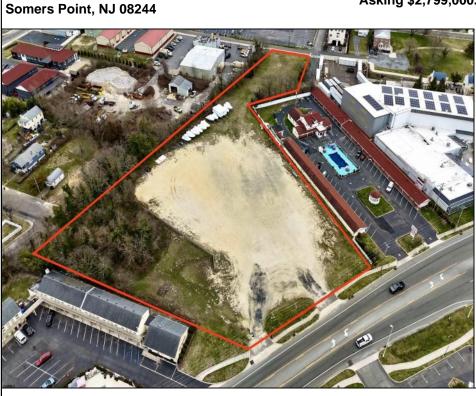

## COMMENTS

Investor alert! Commercial zoning in a high traffic area! Located on highly traveled MacArthur Blvd heading into Ocean City. Land Fronts MacArthur Blvd, Centre Ave and Dobbs Ave in Somers Point NJ. approximately 4 acres. Visibility and accessibility make this one of the best business locations in Somers Point. Approximate Traffic per day ranges from 15,000 to 50,000 depending on the season per DOT online.

## **PROPERTY DETAILS**

Ask for Dori Adams Berger Realty Inc 3160 Asbury Avenue, Ocean City Call: 609-399-0076 Email to: doa@bergerrealty.com

Asking \$2,799,000.00