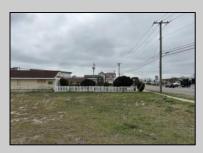

## COMMENTS

Investor alert! Commercial zoning in a high traffic area! Located on highly traveled MacArthur Blvd heading into Ocean City. Land Fronts MacArthur Blvd, Centre Ave and Dobbs Ave in Somers Point NJ. approximately 4 acres. Visibility and accessibility make this one of the best business locations in Somers Point. Approximate Traffic per day ranges from 15,000 to 50,000 depending on the season per DOT online.