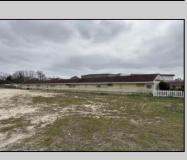

## **COMMENTS**

Investor alert! Commercial zoning in a high traffic area! Located on highly traveled MacArthur Blvd heading into Ocean City. Land Fronts MacArthur Blvd, Centre Ave and Dobbs Ave in Somers Point NJ. approximately 4 acres. Visibility and accessibility make this one of the best business locations in Somers Point. Approximate Traffic per day ranges from 15,000 to 50,000 depending on the season per DOT online.