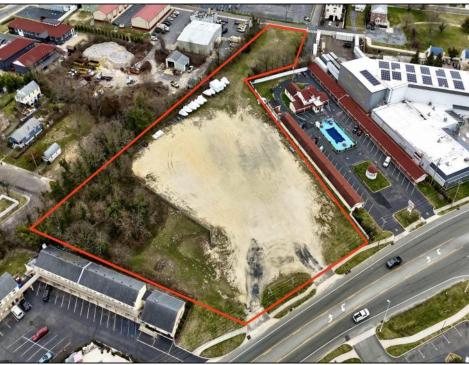

## **COMMENTS**

Investor alert! Commercial zoning in a high traffic area! Located on highly traveled MacArthur Blvd heading into Ocean City. Land Fronts MacArthur Blvd, Centre Ave and Dobbs Ave in Somers Point NJ. approximately 4 acres. Visibility and accessibility make this one of the best business locations in Somers Point. Approximate Traffic per day ranges from 15,000 to 50,000 depending on the season per DOT online.