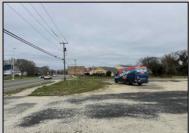

## **COMMENTS**

Investor alert! Commercial zoning in a high traffic area! Located on highly traveled MacArthur Blvd heading into Ocean City. Land Fronts MacArthur Blvd, Centre Ave and Dobbs Ave in Somers Point NJ. approximately 4 acres. Visibility and accessibility make this one of the best business locations in Somers Point. Approximate Traffic per day ranges from 15,000 to 50,000 depending on the season per DOT online.