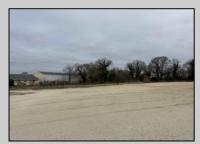

## **COMMENTS**

Investor alert! Commercial zoning in a high traffic area! Located on highly traveled MacArthur Blvd heading into Ocean City. Land Fronts MacArthur Blvd, Centre Ave and Dobbs Ave in Somers Point NJ. approximately 4 acres. Visibility and accessibility make this one of the best business locations in Somers Point. Approximate Traffic per day ranges from 15,000 to 50,000 depending on the season per DOT online.