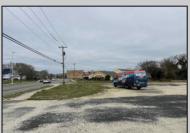

## **COMMENTS**

Investor alert! Commercial zoning in a high traffic area! Located on highly traveled MacArthur Blvd heading into Ocean City. Land Fronts MacArthur Blvd, Centre Ave and Dobbs Ave in Somers Point NJ. approximately 4 acres. Visibility and accessibility make this one of the best business locations in Somers Point. Approximate Traffic per day ranges from 15,000 to 50,000 depending on the season per DOT online.