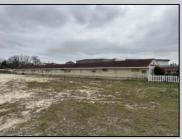

## **COMMENTS**

Investor alert! Commercial zoning in a high traffic area! Located on highly traveled MacArthur Blvd heading into Ocean City. Land Fronts MacArthur Blvd, Centre Ave and Dobbs Ave in Somers Point NJ. approximately 4 acres. Visibility and accessibility make this one of the best business locations in Somers Point. Approximate Traffic per day ranges from 15,000 to 50,000 depending on the season per DOT online.