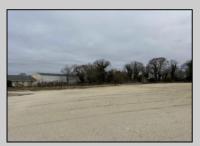

## **COMMENTS**

Investor alert! Commercial zoning in a high traffic area! Located on highly traveled MacArthur Blvd heading into Ocean City. Land Fronts MacArthur Blvd, Centre Ave and Dobbs Ave in Somers Point NJ. approximately 4 acres. Visibility and accessibility make this one of the best business locations in Somers Point. Approximate Traffic per day ranges from 15,000 to 50,000 depending on the season per DOT online.