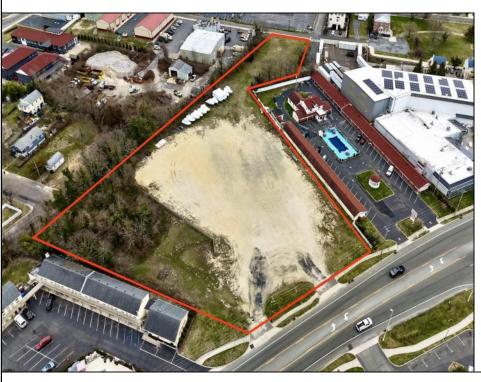

## **COMMENTS**

Investor alert! Commercial zoning in a high traffic area! Located on highly traveled MacArthur Blvd heading into Ocean City. Land Fronts MacArthur Blvd, Centre Ave and Dobbs Ave in Somers Point NJ. approximately 4 acres. Visibility and accessibility make this one of the best business locations in Somers Point. Approximate Traffic per day ranges from 15,000 to 50,000 depending on the season per DOT online.