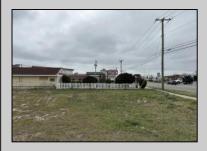

## **COMMENTS**

Investor alert! Commercial zoning in a high traffic area! Located on highly traveled MacArthur Blvd heading into Ocean City. Land Fronts MacArthur Blvd, Centre Ave and Dobbs Ave in Somers Point NJ. approximately 4 acres. Visibility and accessibility make this one of the best business locations in Somers Point. Approximate Traffic per day ranges from 15,000 to 50,000 depending on the season per DOT online.