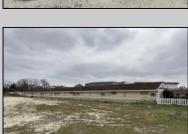

## **COMMENTS**

Investor alert! Commercial zoning in a high traffic area! Located on highly traveled MacArthur Blvd heading into Ocean City. Land Fronts MacArthur Blvd, Centre Ave and Dobbs Ave in Somers Point NJ. approximately 4 acres. Visibility and accessibility make this one of the best business locations in Somers Point. Approximate Traffic per day ranges from 15,000 to 50,000 depending on the season per DOT online.