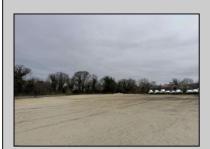

## **COMMENTS**

Investor alert! Commercial zoning in a high traffic area! Located on highly traveled MacArthur Blvd heading into Ocean City. Land Fronts MacArthur Blvd, Centre Ave and Dobbs Ave in Somers Point NJ. approximately 4 acres. Visibility and accessibility make this one of the best business locations in Somers Point. Approximate Traffic per day ranges from 15,000 to 50,000 depending on the season per DOT online.