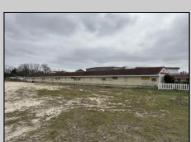

## **COMMENTS**

Investor alert! Commercial zoning in a high traffic area! Located on highly traveled MacArthur Blvd heading into Ocean City. Land Fronts MacArthur Blvd, Centre Ave and Dobbs Ave in Somers Point NJ. approximately 4 acres. Visibility and accessibility make this one of the best business locations in Somers Point. Approximate Traffic per day ranges from 15,000 to 50,000 depending on the season per DOT online.