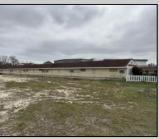

## **COMMENTS**

Investor alert! Commercial zoning in a high traffic area! Located on highly traveled MacArthur Blvd heading into Ocean City. Land Fronts MacArthur Blvd, Centre Ave and Dobbs Ave in Somers Point NJ. approximately 4 acres. Visibility and accessibility make this one of the best business locations in Somers Point. Approximate Traffic per day ranges from 15,000 to 50,000 depending on the season per DOT online.