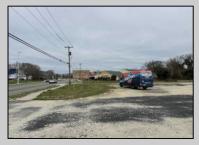

## **COMMENTS**

Investor alert! Commercial zoning in a high traffic area! Located on highly traveled MacArthur Blvd heading into Ocean City. Land Fronts MacArthur Blvd, Centre Ave and Dobbs Ave in Somers Point NJ. approximately 4 acres. Visibility and accessibility make this one of the best business locations in Somers Point. Approximate Traffic per day ranges from 15,000 to 50,000 depending on the season per DOT online.