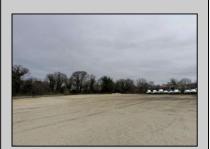

## **COMMENTS**

Investor alert! Commercial zoning in a high traffic area! Located on highly traveled MacArthur Blvd heading into Ocean City. Land Fronts MacArthur Blvd, Centre Ave and Dobbs Ave in Somers Point NJ. approximately 4 acres. Visibility and accessibility make this one of the best business locations in Somers Point. Approximate Traffic per day ranges from 15,000 to 50,000 depending on the season per DOT online.