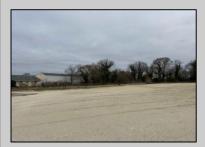

## **COMMENTS**

Investor alert! Commercial zoning in a high traffic area! Located on highly traveled MacArthur Blvd heading into Ocean City. Land Fronts MacArthur Blvd, Centre Ave and Dobbs Ave in Somers Point NJ. approximately 4 acres. Visibility and accessibility make this one of the best business locations in Somers Point. Approximate Traffic per day ranges from 15,000 to 50,000 depending on the season per DOT online.