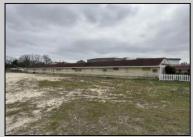

## **COMMENTS**

Investor alert! Commercial zoning in a high traffic area! Located on highly traveled MacArthur Blvd heading into Ocean City. Land Fronts MacArthur Blvd, Centre Ave and Dobbs Ave in Somers Point NJ. approximately 4 acres. Visibility and accessibility make this one of the best business locations in Somers Point. Approximate Traffic per day ranges from 15,000 to 50,000 depending on the season per DOT online.