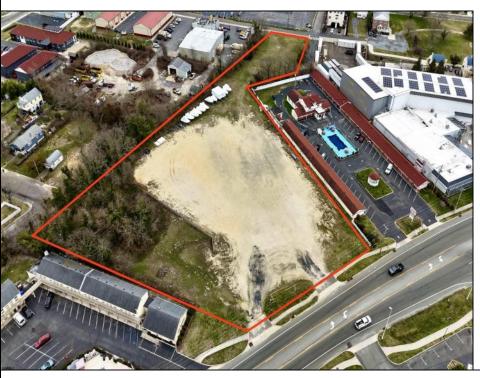

## **COMMENTS**

Investor alert! Commercial zoning in a high traffic area! Located on highly traveled MacArthur Blvd heading into Ocean City. Land Fronts MacArthur Blvd, Centre Ave and Dobbs Ave in Somers Point NJ. approximately 4 acres. Visibility and accessibility make this one of the best business locations in Somers Point. Approximate Traffic per day ranges from 15,000 to 50,000 depending on the season per DOT online.