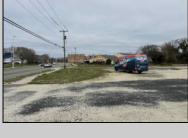

## **COMMENTS**

Investor alert! Commercial zoning in a high traffic area! Located on highly traveled MacArthur Blvd heading into Ocean City. Land Fronts MacArthur Blvd, Centre Ave and Dobbs Ave in Somers Point NJ. approximately 4 acres. Visibility and accessibility make this one of the best business locations in Somers Point. Approximate Traffic per day ranges from 15,000 to 50,000 depending on the season per DOT online.