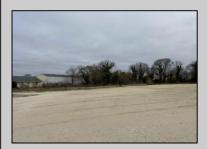

## **COMMENTS**

Investor alert! Commercial zoning in a high traffic area! Located on highly traveled MacArthur Blvd heading into Ocean City. Land Fronts MacArthur Blvd, Centre Ave and Dobbs Ave in Somers Point NJ. approximately 4 acres. Visibility and accessibility make this one of the best business locations in Somers Point. Approximate Traffic per day ranges from 15,000 to 50,000 depending on the season per DOT online.