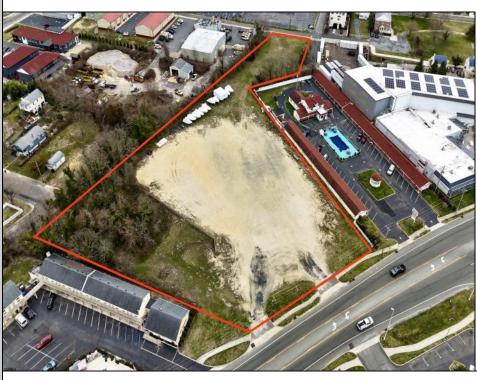

## **COMMENTS**

Investor alert! Commercial zoning in a high traffic area! Located on highly traveled MacArthur Blvd heading into Ocean City. Land Fronts MacArthur Blvd, Centre Ave and Dobbs Ave in Somers Point NJ. approximately 4 acres. Visibility and accessibility make this one of the best business locations in Somers Point. Approximate Traffic per day ranges from 15,000 to 50,000 depending on the season per DOT online.