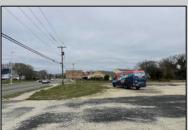

## **COMMENTS**

Investor alert! Commercial zoning in a high traffic area! Located on highly traveled MacArthur Blvd heading into Ocean City. Land Fronts MacArthur Blvd, Centre Ave and Dobbs Ave in Somers Point NJ. approximately 4 acres. Visibility and accessibility make this one of the best business locations in Somers Point. Approximate Traffic per day ranges from 15,000 to 50,000 depending on the season per DOT online.