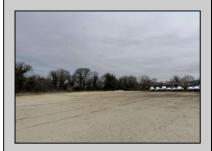

## **COMMENTS**

Investor alert! Commercial zoning in a high traffic area! Located on highly traveled MacArthur Blvd heading into Ocean City. Land Fronts MacArthur Blvd, Centre Ave and Dobbs Ave in Somers Point NJ. approximately 4 acres. Visibility and accessibility make this one of the best business locations in Somers Point. Approximate Traffic per day ranges from 15,000 to 50,000 depending on the season per DOT online.