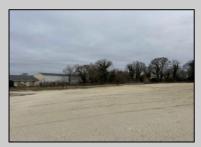

## **COMMENTS**

Investor alert! Commercial zoning in a high traffic area! Located on highly traveled MacArthur Blvd heading into Ocean City. Land Fronts MacArthur Blvd, Centre Ave and Dobbs Ave in Somers Point NJ. approximately 4 acres. Visibility and accessibility make this one of the best business locations in Somers Point. Approximate Traffic per day ranges from 15,000 to 50,000 depending on the season per DOT online.