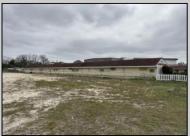

## **COMMENTS**

Investor alert! Commercial zoning in a high traffic area! Located on highly traveled MacArthur Blvd heading into Ocean City. Land Fronts MacArthur Blvd, Centre Ave and Dobbs Ave in Somers Point NJ. approximately 4 acres. Visibility and accessibility make this one of the best business locations in Somers Point. Approximate Traffic per day ranges from 15,000 to 50,000 depending on the season per DOT online.