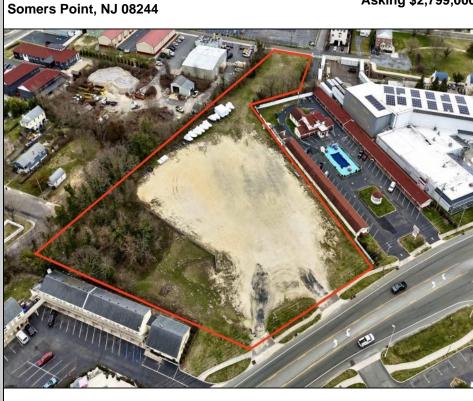

**19 MacArthur** 

Berger Realty, Inc. 55th & Haven Avenue Ocean City, NJ 08226 609-399-0040 ☑ info@bergerrealty.com

Asking \$2,799,000.00

## COMMENTS

Investor alert! Commercial zoning in a high traffic area! Located on highly traveled MacArthur Blvd heading into Ocean City. Land Fronts MacArthur Blvd, Centre Ave and Dobbs Ave in Somers Point NJ. approximately 4 acres. Visibility and accessibility make this one of the best business locations in Somers Point. Approximate Traffic per day ranges from 15,000 to 50,000 depending on the season per DOT online.