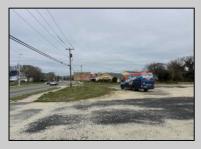

## **COMMENTS**

Investor alert! Commercial zoning in a high traffic area! Located on highly traveled MacArthur Blvd heading into Ocean City. Land Fronts MacArthur Blvd, Centre Ave and Dobbs Ave in Somers Point NJ. approximately 4 acres. Visibility and accessibility make this one of the best business locations in Somers Point. Approximate Traffic per day ranges from 15,000 to 50,000 depending on the season per DOT online.