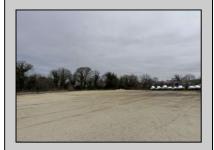

## **COMMENTS**

Investor alert! Commercial zoning in a high traffic area! Located on highly traveled MacArthur Blvd heading into Ocean City. Land Fronts MacArthur Blvd, Centre Ave and Dobbs Ave in Somers Point NJ. approximately 4 acres. Visibility and accessibility make this one of the best business locations in Somers Point. Approximate Traffic per day ranges from 15,000 to 50,000 depending on the season per DOT online.