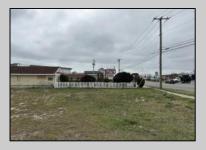

## **COMMENTS**

Investor alert! Commercial zoning in a high traffic area! Located on highly traveled MacArthur Blvd heading into Ocean City. Land Fronts MacArthur Blvd, Centre Ave and Dobbs Ave in Somers Point NJ. approximately 4 acres. Visibility and accessibility make this one of the best business locations in Somers Point. Approximate Traffic per day ranges from 15,000 to 50,000 depending on the season per DOT online.