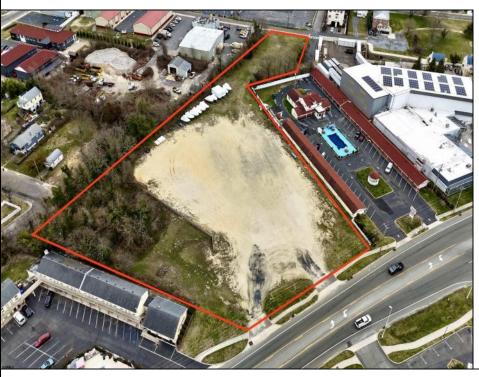

## **COMMENTS**

Investor alert! Commercial zoning in a high traffic area! Located on highly traveled MacArthur Blvd heading into Ocean City. Land Fronts MacArthur Blvd, Centre Ave and Dobbs Ave in Somers Point NJ. approximately 4 acres. Visibility and accessibility make this one of the best business locations in Somers Point. Approximate Traffic per day ranges from 15,000 to 50,000 depending on the season per DOT online.

## **PROPERTY DETAILS**

Ask for Dylan Perry Berger Realty Inc 1670 Boardwalk, Ocean City Call: 609-391-0500 Email to: dcp@bergerrealty.com