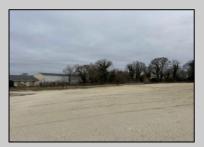

## **COMMENTS**

Investor alert! Commercial zoning in a high traffic area! Located on highly traveled MacArthur Blvd heading into Ocean City. Land Fronts MacArthur Blvd, Centre Ave and Dobbs Ave in Somers Point NJ. approximately 4 acres. Visibility and accessibility make this one of the best business locations in Somers Point. Approximate Traffic per day ranges from 15,000 to 50,000 depending on the season per DOT online.