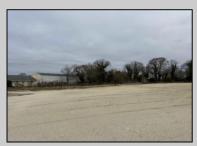

## **COMMENTS**

Investor alert! Commercial zoning in a high traffic area! Located on highly traveled MacArthur Blvd heading into Ocean City. Land Fronts MacArthur Blvd, Centre Ave and Dobbs Ave in Somers Point NJ. approximately 4 acres. Visibility and accessibility make this one of the best business locations in Somers Point. Approximate Traffic per day ranges from 15,000 to 50,000 depending on the season per DOT online.