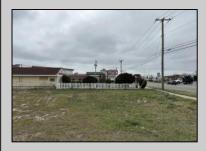

## **COMMENTS**

Investor alert! Commercial zoning in a high traffic area! Located on highly traveled MacArthur Blvd heading into Ocean City. Land Fronts MacArthur Blvd, Centre Ave and Dobbs Ave in Somers Point NJ. approximately 4 acres. Visibility and accessibility make this one of the best business locations in Somers Point. Approximate Traffic per day ranges from 15,000 to 50,000 depending on the season per DOT online.