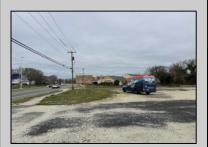

## **COMMENTS**

Investor alert! Commercial zoning in a high traffic area! Located on highly traveled MacArthur Blvd heading into Ocean City. Land Fronts MacArthur Blvd, Centre Ave and Dobbs Ave in Somers Point NJ. approximately 4 acres. Visibility and accessibility make this one of the best business locations in Somers Point. Approximate Traffic per day ranges from 15,000 to 50,000 depending on the season per DOT online.