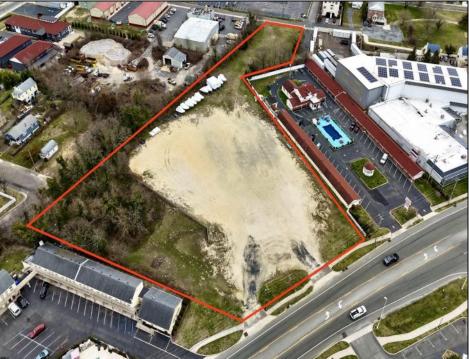

## **COMMENTS**

Investor alert! Commercial zoning in a high traffic area! Located on highly traveled MacArthur Blvd heading into Ocean City. Land Fronts MacArthur Blvd, Centre Ave and Dobbs Ave in Somers Point NJ. approximately 4 acres. Visibility and accessibility make this one of the best business locations in Somers Point. Approximate Traffic per day ranges from 15,000 to 50,000 depending on the season per DOT online.