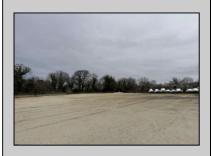

## **COMMENTS**

Investor alert! Commercial zoning in a high traffic area! Located on highly traveled MacArthur Blvd heading into Ocean City. Land Fronts MacArthur Blvd, Centre Ave and Dobbs Ave in Somers Point NJ. approximately 4 acres. Visibility and accessibility make this one of the best business locations in Somers Point. Approximate Traffic per day ranges from 15,000 to 50,000 depending on the season per DOT online.